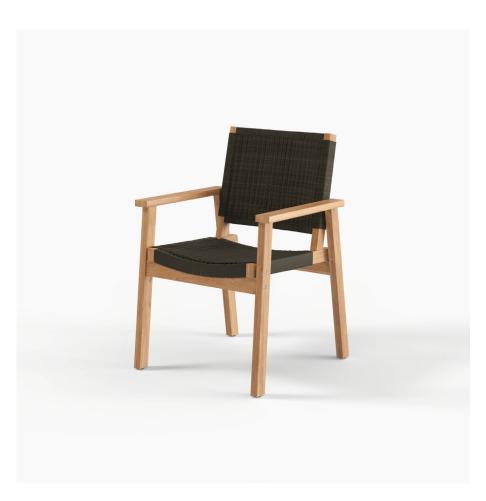

## Waipuna Carver Dining Chair

Our Waipuna chair is classic and comfortable. The sprung weave cushions the seat and makes for a relaxing feel for outdoor dining and entertaining. Our Waipuna chair is a versatile match with any of our Devon tables. Designed to reflect Aotearoa's beauty and endure her elements.