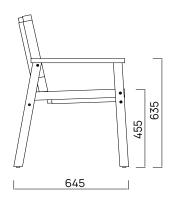

## Waipuna Carver Dining Chair

Our Waipuna chair is classic and comfortable. The sprung weave cushions the seat and makes for a relaxing feel for outdoor dining and entertaining. Our Waipuna chair is a versatile match with any of our Devon tables. Designed to reflect Aotearoa's beauty and endure her elements.