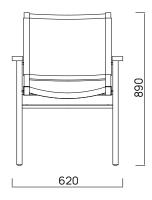

## Waipuna Carver Dining Chair

Our Waipuna chair is classic and comfortable. The sprung weave cushions the seat and makes for a relaxing feel for outdoor dining and entertaining. Our Waipuna chair is a versatile match with any of our Devon tables. Designed to reflect Aotearoa's beauty and endure her elements.