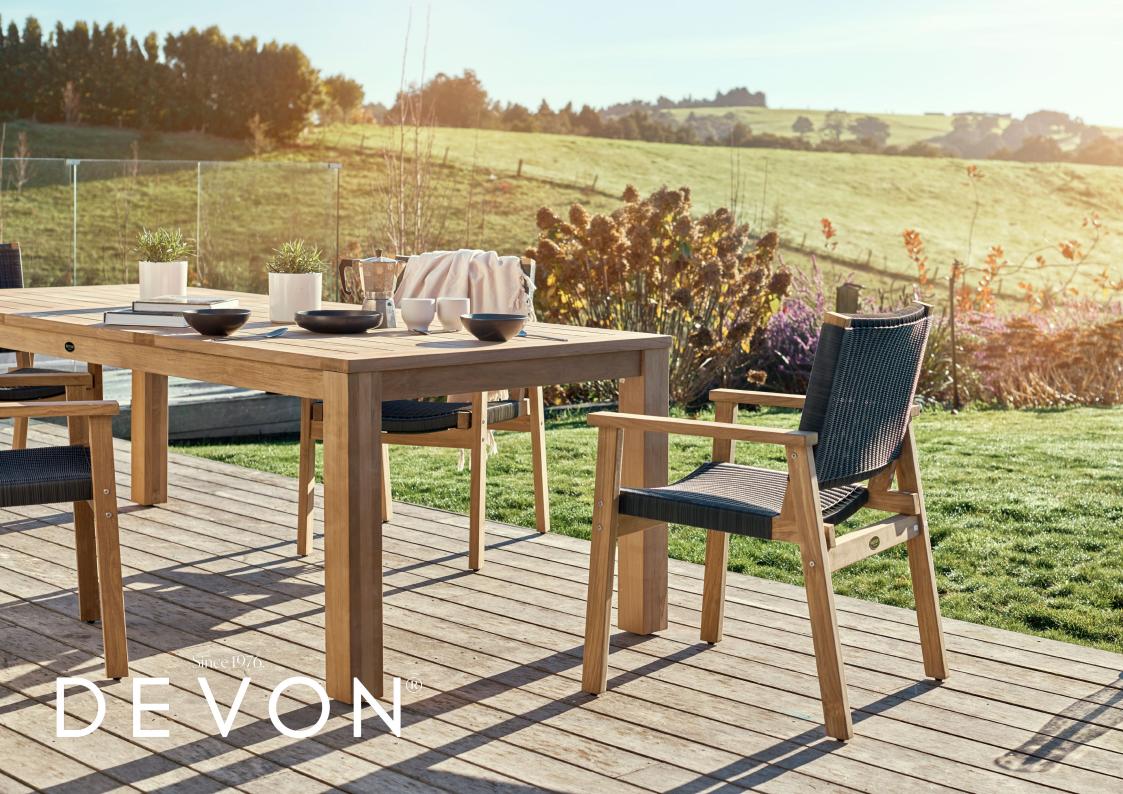

## Waipuna Carver Dining Chair

Our Waipuna chair is classic and comfortable. The sprung weave cushions the seat and makes for a relaxing feel for outdoor dining and entertaining. Our Waipuna chair is a versatile match with any of our Devon tables. Designed to reflect Aotearoa's beauty and endure her elements.