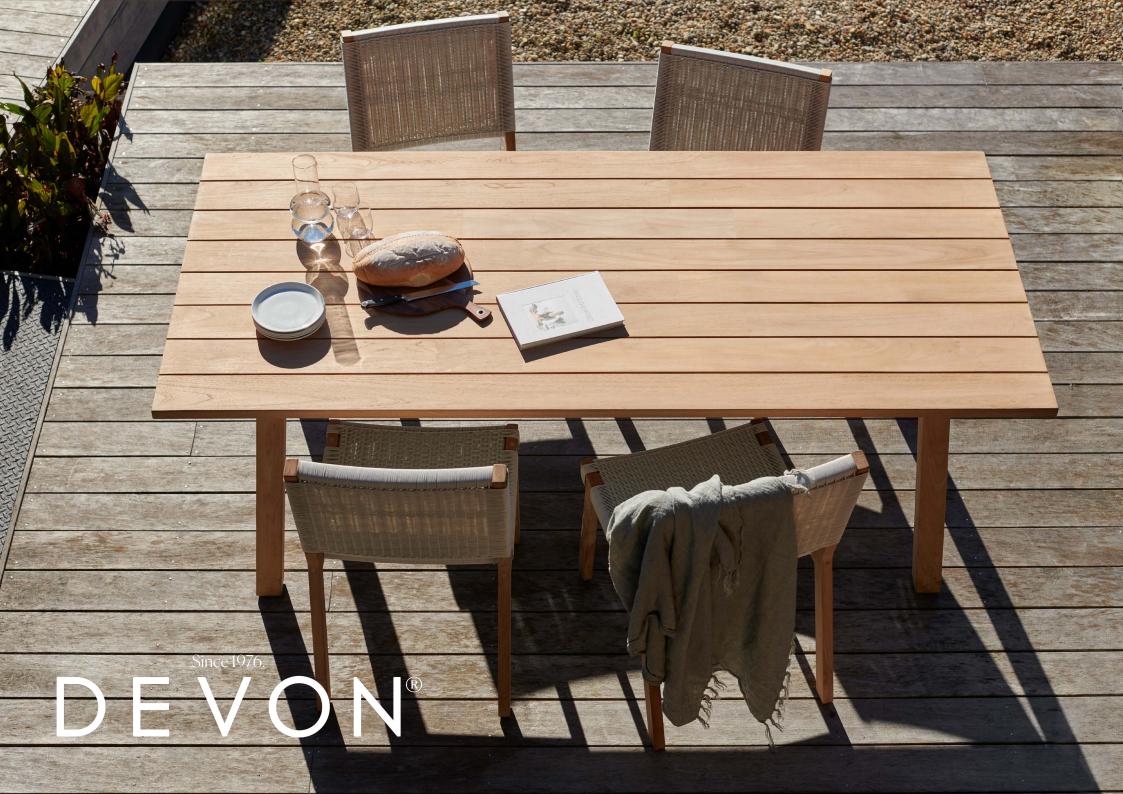

## St Clair Dining Table

The timeless design of the St Clair table makes it the go-to for any style outdoor space. Crafted from solid Teak with splayed legs to offer stability and enough space to entertain the whole family in style. Designed to reflect Aotearoa's beauty and endure her elements.

FRAME SEATS A Grade Teak 6 - 8 people

Teak is a tropical hardwood that's been used for boat building and furniture making for centuries. Compared to many timbers, Teak will survive many years outdoors with little or no structural deterioration thanks to its density and oils which make it naturally resistant to water and insect infestations. We carefully select and use only the finest grade teak.