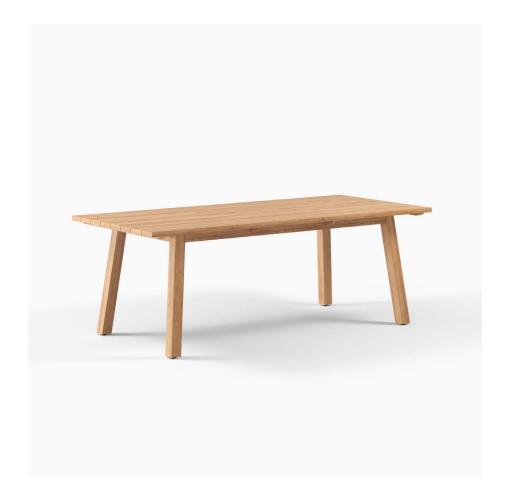

## St Clair Dining Table

The timeless design of the St Clair table makes it the go-to for any style outdoor space. Crafted from solid Teak with splayed legs to offer stability and enough space to entertain the whole family in style. Designed to reflect Aotearoa's beauty and endure her elements.

FRAME SEATS A Grade Teak 6 - 8 people

Teak is a tropical hardwood that's been used for boat building and furniture making for centuries. Compared to many timbers, Teak will survive many years outdoors with little or no structural deterioration thanks to its density and oils which make it naturally resistant to water and insect infestations. We carefully select and use only the finest grade teak.