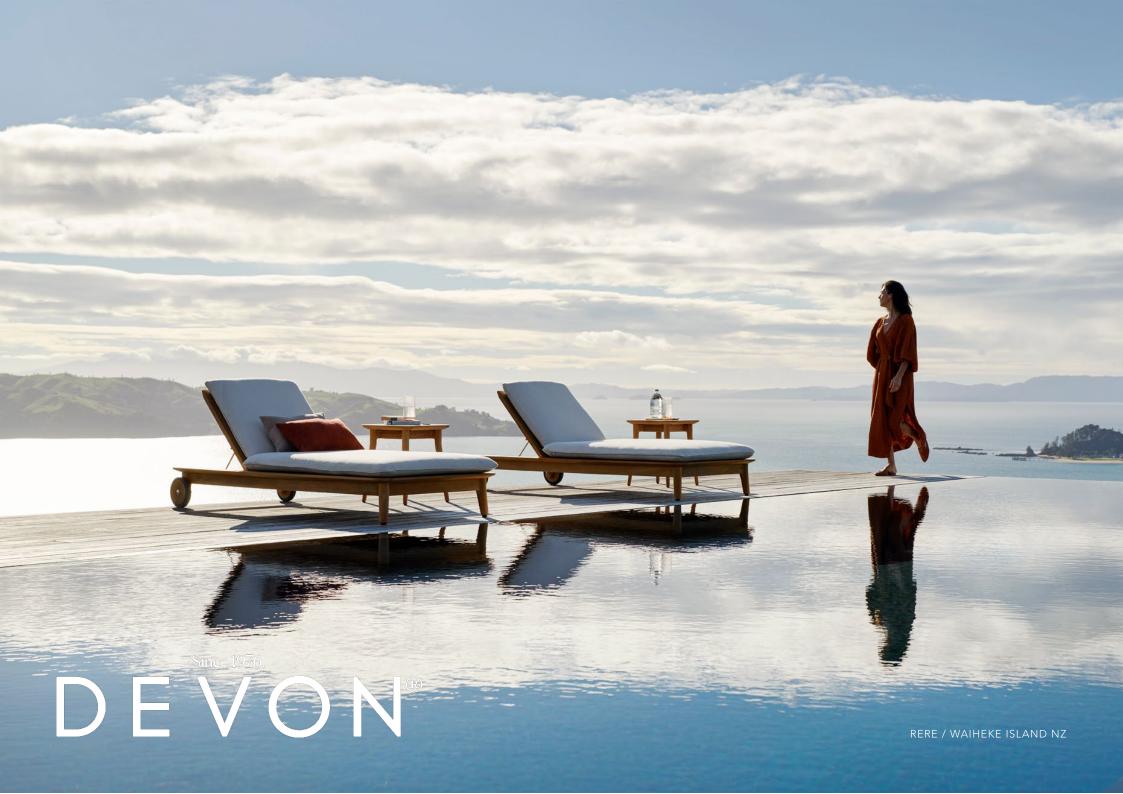

## Rere Sun Lounger

The Rere Collection is outdoor elegance at its finest. Transforming your backyard into a luxury resort, the Rere sun lounger will have you soaking up the sun in style. Designed to reflect Aotearoa's beauty and endure her elements.