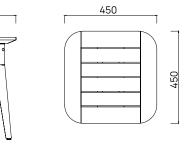

450

235

FRAME TABLE TOP COLOUR A Grade Teak Solid Teak or optional Ceramic insert Sanded Teak / Nebula Nero

TEAK is a durable hardwood timber that's been used for boat building and furniture making for centuries, thanks to it's strength and longevity. Teak will survive many years outdoors with little or no structural deterioration thanks to its highly water-resistant quality and natural oils. We carefully select A Grade Teak. CERAMIC is an elegant yet hardworking stain, scratch and fade resistant material. The variations in marble look and texture add a touch of luxury to the outdoors.