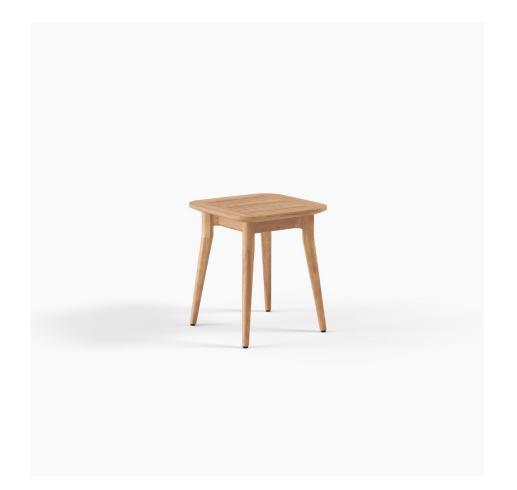

## Rere Side Table

The Rere Collection is outdoor elegance at its finest. Pair the Side Table with your outdoor lounge setting or alongside your Sun Lounger. Available in solid Teak or with a ceramic tabletop insert to add yet another level of sophistication. Designed to reflect Aotearoa's beauty and endure her elements.