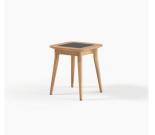

## Rere Side Table

The Rere Collection is outdoor elegance at its finest. Pair the Side Table with your outdoor lounge setting or alongside your Sun Lounger. Available in solid Teak or with a ceramic tabletop insert to add yet another level of sophistication. Designed to reflect Aotearoa's beauty and endure her elements.

450

235

FRAME TABLE TOP COLOUR A Grade Teak Solid Teak or optional Ceramic insert Sanded Teak / Nebula Nero

TEAK is a durable hardwood timber that's been used for boat building and furniture making for centuries, thanks to it's strength and longevity. Teak will survive many years outdoors with little or no structural deterioration thanks to its highly water-resistant quality and natural oils. We carefully select A Grade Teak. CERAMIC is an elegant yet hardworking stain, scratch and fade resistant material. The variations in marble look and texture add a touch of luxury to the outdoors.