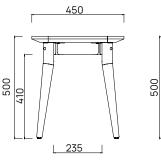

450

235

FRAME TABLE TOP COLOUR A Grade Teak Solid Teak or optional Ceramic insert Sanded Teak / Nebula Nero

TEAK is a durable hardwood timber that's been used for boat building and furniture making for centuries, thanks to it's strength and longevity. Teak will survive many years outdoors with little or no structural deterioration thanks to its highly water-resistant quality and natural oils. We carefully select A Grade Teak. CERAMIC is an elegant yet hardworking stain, scratch and fade resistant material. The variations in marble look and texture add a touch of luxury to the outdoors.