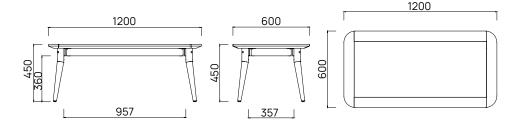

## Rere Low Table

The Rere Collection is outdoor luxury at its finest. The Low Table completes your outdoor lounge setting and is available in solid Teak or with a ceramic tabletop to add yet another level of sophistication. Designed to reflect Aotearoa's beauty and endure her elements.

FRAME A Grade Teak
TABLE TOP Solid Teak or o

**COLOUR** 

Solid Teak or optional Ceramic insert Sanded Teak / Nebula Nero

TEAK is a durable hardwood timber that's been used for boat building and furniture making for centuries, thanks to it's strength and longevity. Teak will survive many years outdoors with little or no structural deterioration thanks to its highly water-resistant quality and natural oils. We carefully select A Grade Teak.