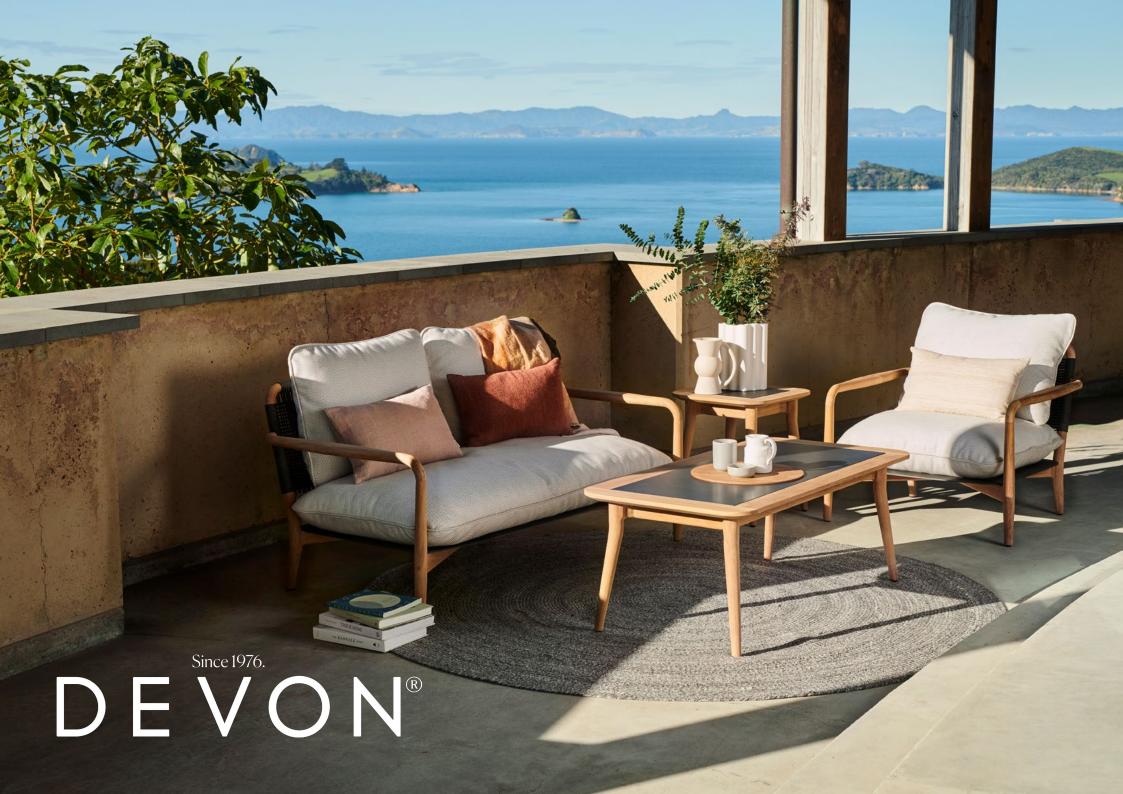

## Rere Low Table

The Rere Collection is outdoor luxury at its finest. The Low Table completes your outdoor lounge setting and is available in solid Teak or with a ceramic tabletop to add yet another level of sophistication. Designed to reflect Aotearoa's beauty and endure her elements.

FRAME A Grade Teak
TABLE TOP Solid Teak or o

**COLOUR** 

Solid Teak or optional Ceramic insert Sanded Teak / Nebula Nero

TEAK is a durable hardwood timber that's been used for boat building and furniture making for centuries, thanks to it's strength and longevity. Teak will survive many years outdoors with little or no structural deterioration thanks to its highly water-resistant quality and natural oils. We carefully select A Grade Teak.

CERAMIC is an elegant yet hardworking stain, scratch and fade resistant material. The variations in marble look and texture add a touch of luxury to the outdoors.

**DEVON®** 

DEVON.CO.NZ

HELLO@DEVON.CO.NZ