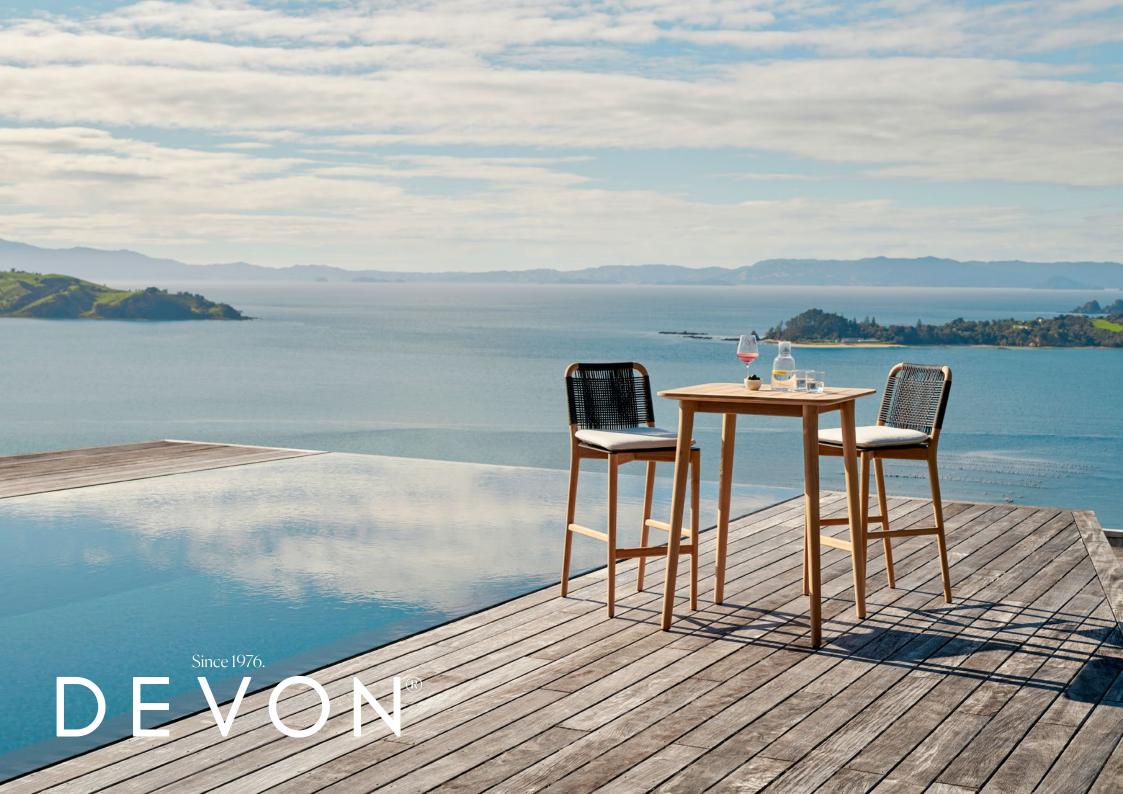

## Rere Bar Leaner/800

The Rere Collection is outdoor luxury at its finest. Crafted from fine sanded Teak, with an optional ceramic tabletop, the Bar Leaner is built for happy hours at home. Designed to reflect Aotearoa's beauty and endure her elements.