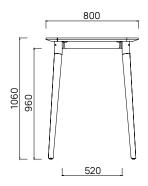

## Rere Bar Leaner/800

The Rere Collection is outdoor luxury at its finest. Crafted from fine sanded Teak, with an optional ceramic tabletop, the Bar Leaner is built for happy hours at home. Designed to reflect Aotearoa's beauty and endure her elements.