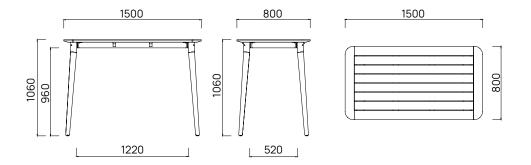

## Rere Bar Leaner / 1500

The Rere Collection is outdoor luxury at its finest. Crafted from fine sanded Teak, with an optional ceramic tabletop, the Bar Leaner is built for happy hours at home. Designed to reflect Aotearoa's beauty and endure her elements.

FRAME TABLE TOP **COLOUR** SEATS

A Grade Teak Solid Teak / Ceramic insert Natural Teak / Nebula Nero

4 people

TEAK is a durable hardwood timber that's been used for boat building and furniture making for centuries, thanks to it's strength and longevity. Teak will survive many years outdoors with little or no structural deterioration thanks to its highly water-resistant quality and natural oils. We carefully select A Grade Teak.