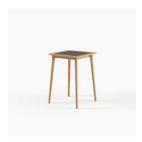

## Rere Bar Leaner/800

The Rere Collection is outdoor luxury at its finest. Crafted from fine sanded Teak, with an optional ceramic tabletop, the Bar Leaner is built for happy hours at home. Designed to reflect Aotearoa's beauty and endure her elements.

FRAME TABLE TOP COLOUR SEATS

A Grade Teak Solid Teak / Ceramic insert Natural Teak / Nebula Nero

2 people

CERAMIC is an elegant yet hardworking stain, scratch and fade resistant material. The variations in marble look and texture add a touch of luxury to the outdoors.