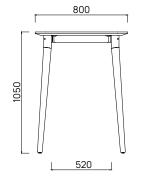

## Rere Bar Leaner/800

The Rere Collection is outdoor luxury at its finest. Crafted from fine sanded Teak, with an optional ceramic tabletop, the Bar Leaner is built for happy hours at home. Designed to reflect Aotearoa's beauty and endure her elements.