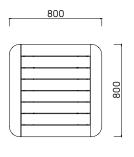

## Rere Bar Leaner/800

The Rere Collection is outdoor luxury at its finest. Crafted from fine sanded Teak, with an optional ceramic tabletop, the Bar Leaner is built for happy hours at home. Designed to reflect Aotearoa's beauty and endure her elements.

FRAME TABLE TOP COLOUR SEATS

A Grade Teak Solid Teak / Ceramic insert Natural Teak / Nebula Nero

2 people

CERAMIC is an elegant yet hardworking stain, scratch and fade resistant material. The variations in marble look and texture add a touch of luxury to the outdoors.