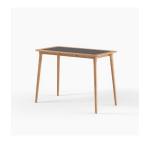

## Rere Bar Leaner / 1500

The Rere Collection is outdoor luxury at its finest. Crafted from fine sanded Teak, with an optional ceramic tabletop, the Bar Leaner is built for happy hours at home. Designed to reflect Aotearoa's beauty and endure her elements.

FRAME TABLE TOP **COLOUR** SEATS

A Grade Teak Solid Teak / Ceramic insert Natural Teak / Nebula Nero

4 people

TEAK is a durable hardwood timber that's been used for boat building and furniture making for centuries, thanks to it's strength and longevity. Teak will survive many years outdoors with little or no structural deterioration thanks to its highly water-resistant quality and natural oils. We carefully select A Grade Teak.