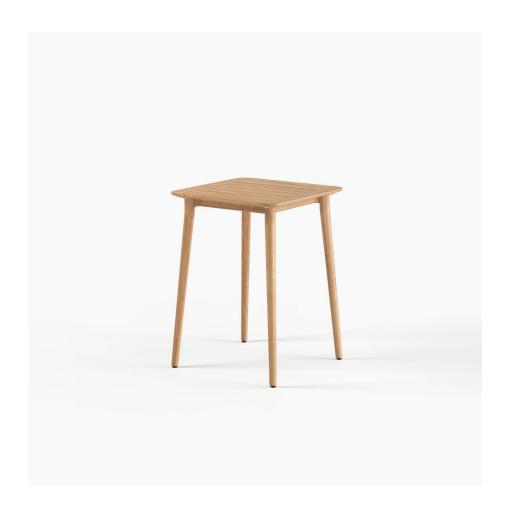

## Rere Bar Leaner/800

The Rere Collection is outdoor luxury at its finest. Crafted from fine sanded Teak, with an optional ceramic tabletop, the Bar Leaner is built for happy hours at home. Designed to reflect Aotearoa's beauty and endure her elements.

TEAK is a durable hardwood timber that's been used for boat building and furniture making for centuries, thanks to it's strength and longevity. Teak will survive many years outdoors with little or no structural deterioration thanks to its highly water-resistant quality and natural oils. We carefully select A Grade Teak.