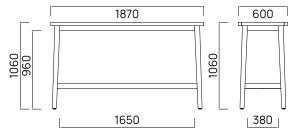

## Porter Bar Leaner / 1870

The Porter Bar Leaner is crafted from premium teak with clean leading lines. This solid and durable design is made for enjoying sundowners with friends and family. Designed to reflect Aotearoa's beauty and endure her elements.

FRAME A Grade Teak
SEATS 6 people

TEAK is a durable hardwood timber that's been used for boat building and furniture making for centuries, thanks to it's strength and longevity. Teak will survive many years outdoors with little or no structural deterioration thanks to its highly water-resistant quality and natural oils. We carefully select A Grade Teak.