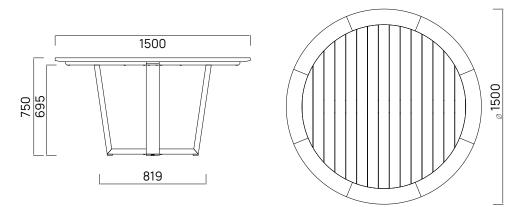

## Pegasus Dining Table / 1500

Handcrafted from premium teak, the Pegasus is a classic round table with clean lines and solid construction. Designed to reflect Aotearoa's beauty and endure her elements.

FRAME COLOURS SEATS A Grade Teak Natural or Black Stained 6 people / More sizes available

TEAK is a durable hardwood timber that's been used for boat building and furniture making for centuries, thanks to it's strength and longevity. Teak will survive many years outdoors with little or no structural deterioration thanks to its highly water-resistant quality and natural oils. We carefully select A Grade Teak.