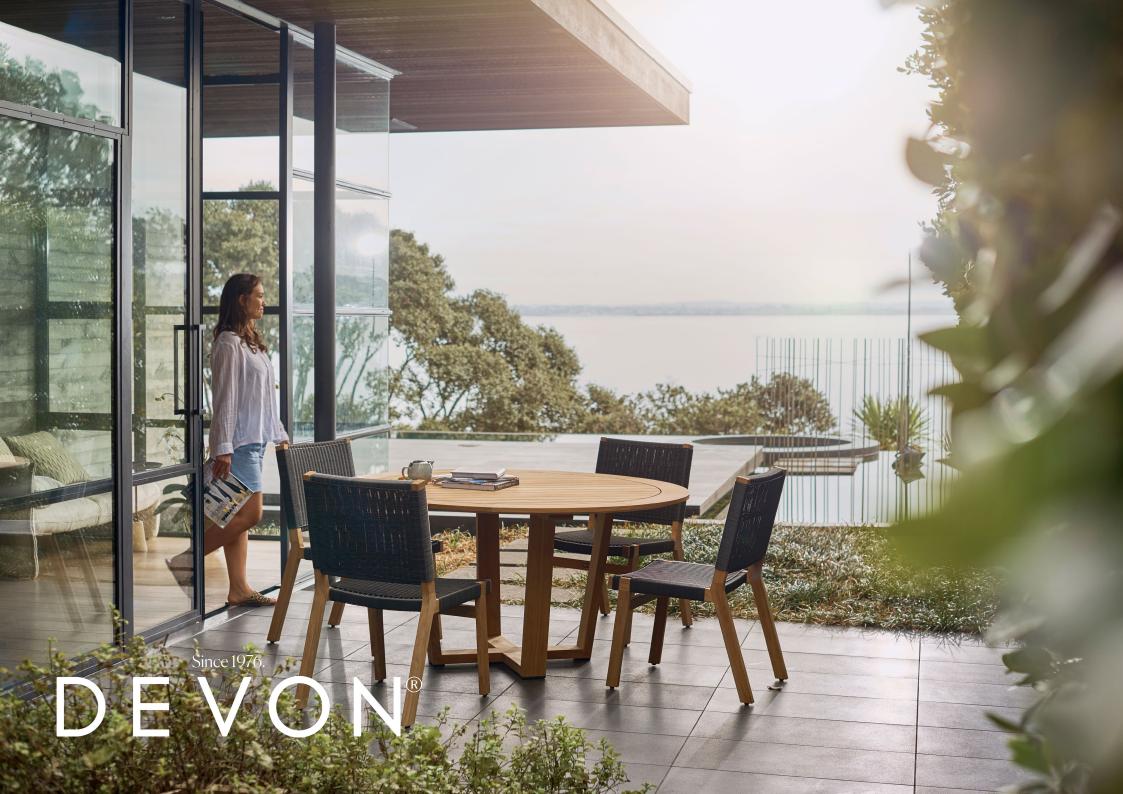

## Pegasus Dining Table / 1500

Handcrafted from premium teak, the Pegasus is a classic round table with clean lines and solid construction. Designed to reflect Aotearoa's beauty and endure her elements.

FRAME COLOURS SEATS A Grade Teak Natural or Black Stained 6 people / More sizes available

TEAK is a durable hardwood timber that's been used for boat building and furniture making for centuries, thanks to it's strength and longevity. Teak will survive many years outdoors with little or no structural deterioration thanks to its highly water-resistant quality and natural oils. We carefully select A Grade Teak.