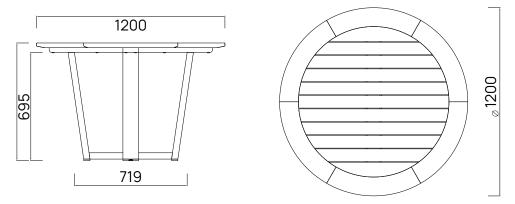

## Pegasus Dining Table / 1200

Handcrafted from premium teak, the Pegasus is a classic round table with clean lines and solid construction. Designed to reflect Aotearoa's beauty and endure her elements.

FRAME COLOURS SEATS A Grade Teak Natural or Black Stained 4 - 6 people / More sizes available

TEAK is a durable hardwood timber that's been used for boat building and furniture making for centuries, thanks to it's strength and longevity. Teak will survive many years outdoors with little or no structural deterioration thanks to its highly water-resistant quality and natural oils. We carefully select A Grade Teak.