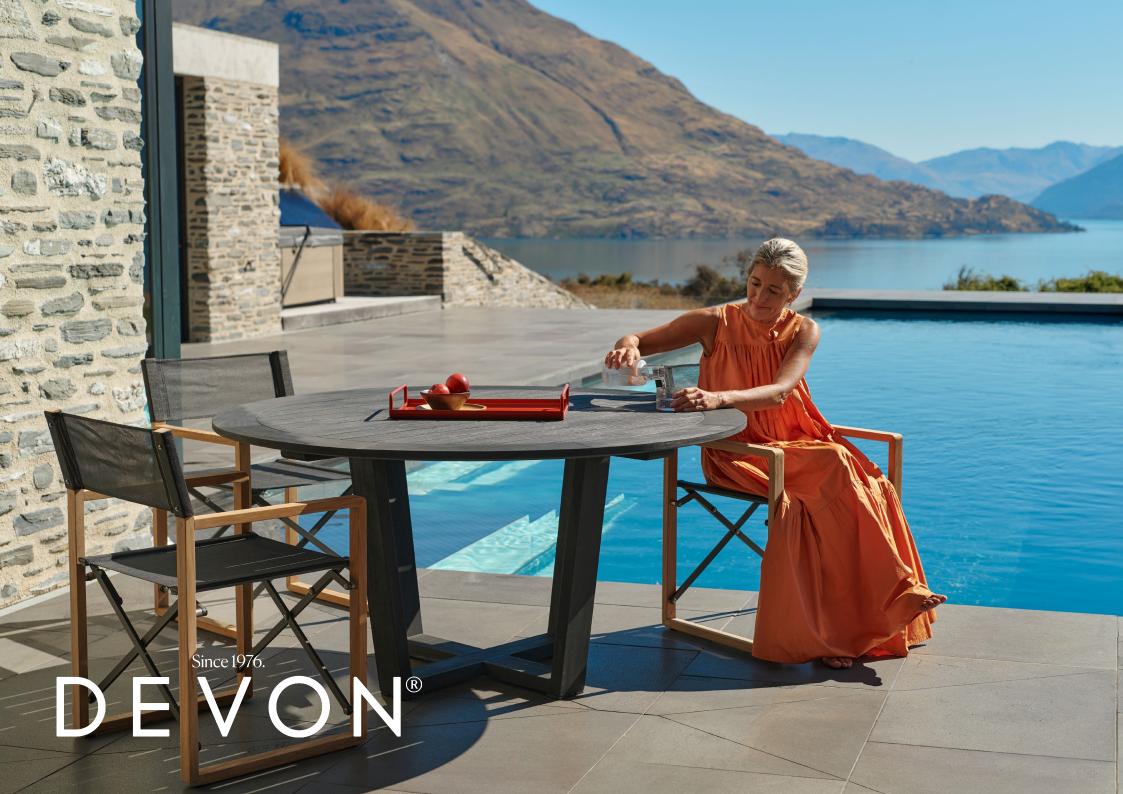

## Pegasus Dining Table / 1200

Handcrafted from premium teak, the Pegasus is a classic round table with clean lines and solid construction. Designed to reflect Aotearoa's beauty and endure her elements.

FRAME COLOURS SEATS A Grade Teak Natural or Black Stained 4 - 6 people / More sizes available

TEAK is a durable hardwood timber that's been used for boat building and furniture making for centuries, thanks to it's strength and longevity. Teak will survive many years outdoors with little or no structural deterioration thanks to its highly water-resistant quality and natural oils. We carefully select A Grade Teak.