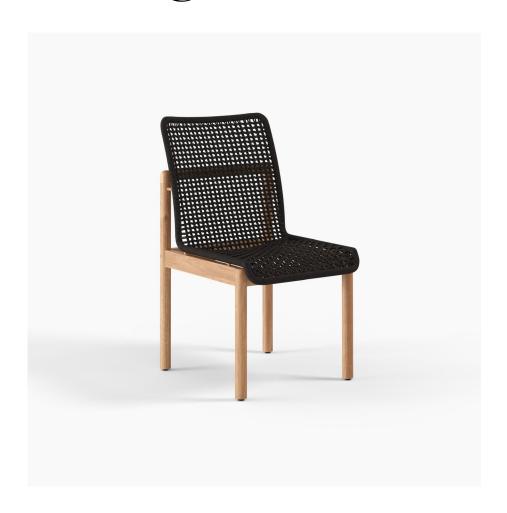

## Opito Side Dining Chair

Crafted with smooth curves and an elegant woven seat, the Opito Dining Chairs are both comfortable and stylish. You'll stay seated long after the table has been cleared. Designed to reflect Aotearoa's beauty and endure her elements.

FRAME MATERIAL COLOUR A Grade Teak Outdoor Marine Rope Marble & Graphie

TEAK is a durable hardwood timber that's been used for boat building and furniture making for centuries, thanks to it's strength and longevity. Teak will survive many years outdoors with little or no structural deterioration thanks to its highly water-resistant quality and natural oils. We carefully select A Grade Teak.

MARINE ROPE TRICORD is comprised of nautical and synthetic fibres. This blend of unbreakable polyster and soft natural fibres, makes it aesthetically pleasing and resistant to frost, water, fungi and UV-rays. All of our Tricord furniture is hand woven.