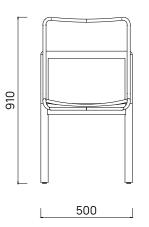

## Opito Side Dining Chair

Crafted with smooth curves and an elegant woven seat, the Opito Dining Chairs are both comfortable and stylish. You'll stay seated long after the table has been cleared. Designed to reflect Aotearoa's beauty and endure her elements.