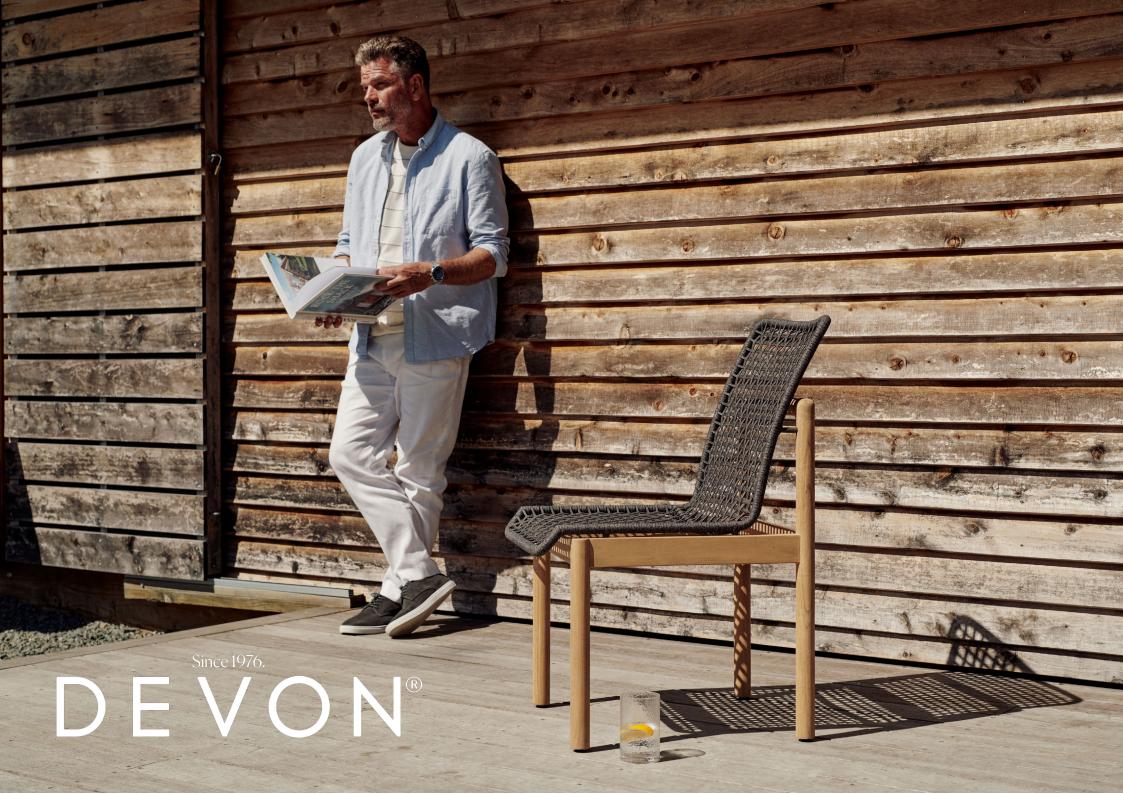

## Opito Side Dining Chair

Crafted with smooth curves and an elegant woven seat, the Opito Dining Chairs are both comfortable and stylish. You'll stay seated long after the table has been cleared. Designed to reflect Aotearoa's beauty and endure her elements.