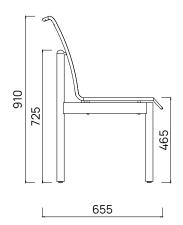

## Opito Side Dining Chair

Crafted with smooth curves and an elegant woven seat, the Opito Dining Chairs are both comfortable and stylish. You'll stay seated long after the table has been cleared. Designed to reflect Aotearoa's beauty and endure her elements.