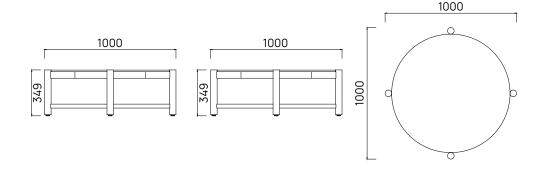

## Opito Low Table

The Opito Low Table brings indoor luxury to the outdoors. Crafted from A Grade Teak and a ceramic tabletop, this table will steal the spotlight. Place in the centre of your outdoor space to rest al fresco grazing platters and drinks. Designed to reflect Aotearoa's beauty and endure her elements.

FRAME TABLE TOP **COLOUR** 

A Grade Teak Ceramic Nebula Nero / Statuario Gold

TEAK is a durable hardwood timber that's been used for boat building and furniture making for centuries, thanks to it's strength and longevity. Teak will survive many years outdoors with little or no structural deterioration thanks to its highly water-resistant quality and natural oils. We carefully select A Grade Teak.

CERAMIC is an elegant yet hardworking stain, scratch and fade resistant material. The variations in marble look and texture add a touch of luxury to the outdoors.

**DEVON®** 

DEVON.CO.NZ