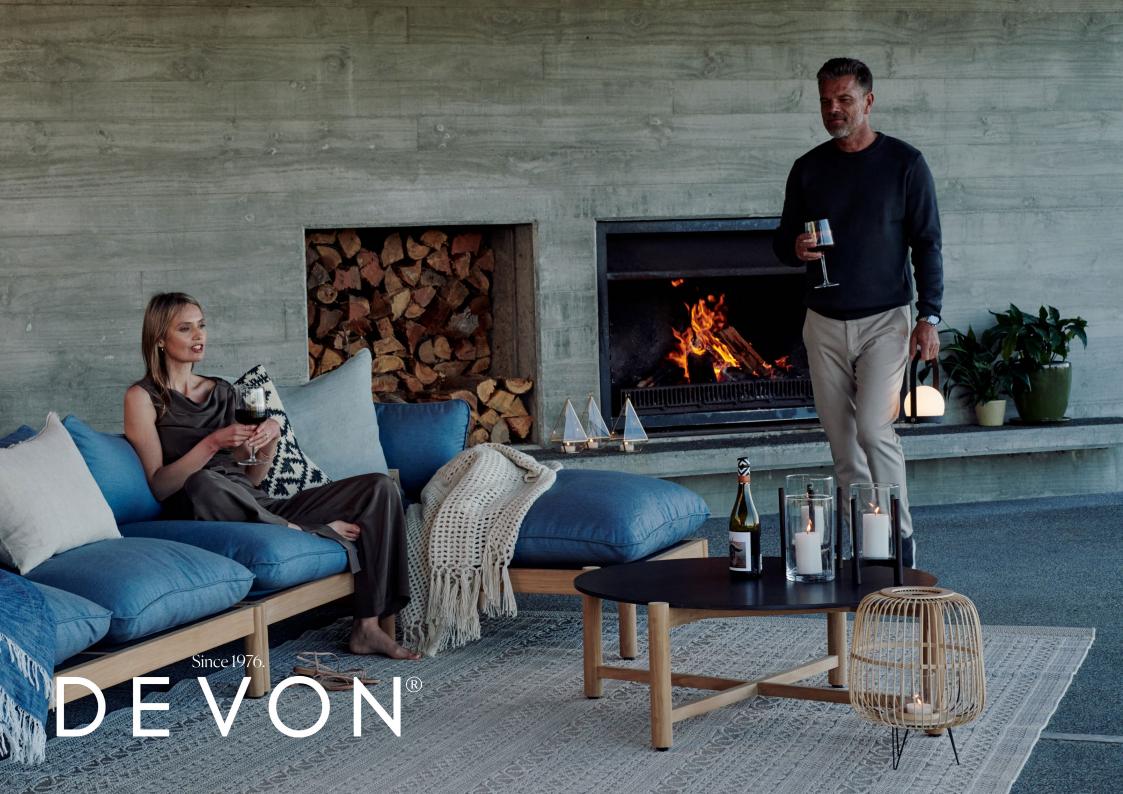

## Opito Low Table

The Opito Low Table brings indoor luxury to the outdoors. Crafted from A Grade Teak and a ceramic tabletop, this table will steal the spotlight. Place in the centre of your outdoor space to rest al fresco grazing platters and drinks. Designed to reflect Aotearoa's beauty and endure her elements.