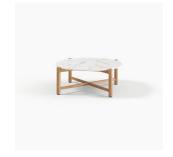

## Opito Low Table

The Opito Low Table brings indoor luxury to the outdoors. Crafted from A Grade Teak and a ceramic tabletop, this table will steal the spotlight. Place in the centre of your outdoor space to rest al fresco grazing platters and drinks. Designed to reflect Aotearoa's beauty and endure her elements.

FRAME TABLE TOP **COLOUR** 

A Grade Teak Ceramic Nebula Nero / Statuario Gold

TEAK is a durable hardwood timber that's been used for boat building and furniture making for centuries, thanks to it's strength and longevity. Teak will survive many years outdoors with little or no structural deterioration thanks to its highly water-resistant quality and natural oils. We carefully select A Grade Teak.

CERAMIC is an elegant yet hardworking stain, scratch and fade resistant material. The variations in marble look and texture add a touch of luxury to the outdoors.

**DEVON®** 

DEVON.CO.NZ