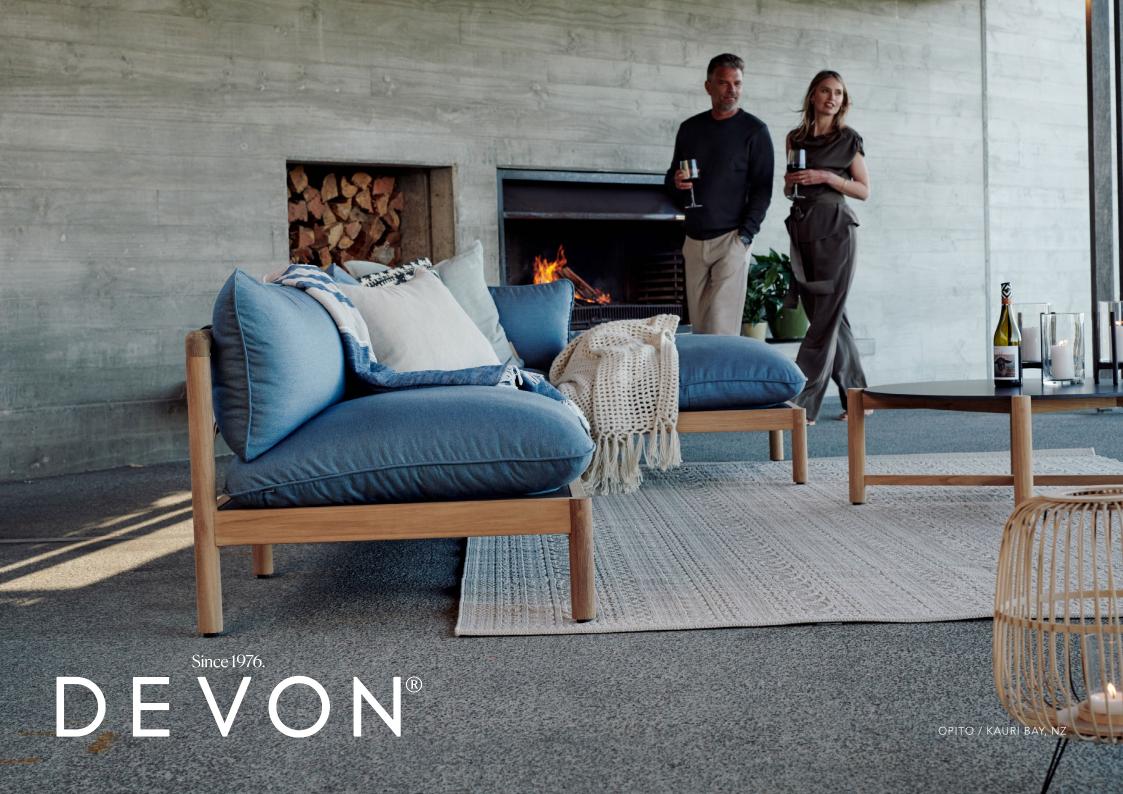

## Opito Lounge Ottoman

Crafted with smooth curves and plush cushions, the Opito lounge collection brings understated luxury and ultimate comfort to the outdoors. Drawing inspiration from Opito Bay — a quintessential white sand beach that gently curves around a remote stretch of New Zealand's Coromandel Peninsula. Designed to reflect Aotearoa's beauty and endure her elements.

FRAME MATERIAL COLOUR

A Grade Teak Solution Dyed Acrylic Fabric Contact Devon for fabric colour options

TEAK is a durable hardwood timber that's been used for boat building and furniture making for centuries, thanks to it's strength and longevity. Teak will survive many years outdoors with little or no structural deterioration thanks to its highly water-resistant quality and natural oils. We carefully select A Grade Teak.

SOLUTION DYED ACRYLIC FABRIC is a durable, highperformance synthetic fabric made by adding coloured dye to the acrylic fibers. This makes it one of the most fade resistant fabrics, ideal for harsh UV rays. It's also mildrew resistant, highly durable, and soft to touch.

**QUICKDRY RETICULATED** FOAM is used for our cushion inners. This foam has large pores to allow water to drain quickly and air to circulate, ensuring it maintains it's shape and comfort despite the elements.