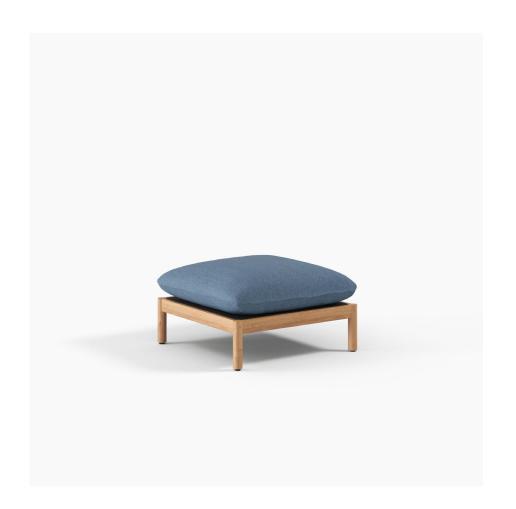

## Opito Lounge Ottoman

Crafted with smooth curves and plush cushions, the Opito lounge collection brings understated luxury and ultimate comfort to the outdoors. Drawing inspiration from Opito Bay — a quintessential white sand beach that gently curves around a remote stretch of New Zealand's Coromandel Peninsula. Designed to reflect Aotearoa's beauty and endure her elements.

FRAME MATERIAL COLOUR

A Grade Teak Solution Dyed Acrylic Fabric Contact Devon for fabric colour options

TEAK is a durable hardwood timber that's been used for boat building and furniture making for centuries, thanks to it's strength and longevity. Teak will survive many years outdoors with little or no structural deterioration thanks to its highly water-resistant quality and natural oils. We carefully select A Grade Teak.

SOLUTION DYED ACRYLIC FABRIC is a durable, highperformance synthetic fabric made by adding coloured dye to the acrylic fibers. This makes it one of the most fade resistant fabrics, ideal for harsh UV rays. It's also mildrew resistant, highly durable, and soft to touch.

**QUICKDRY RETICULATED** FOAM is used for our cushion inners. This foam has large pores to allow water to drain quickly and air to circulate, ensuring it maintains it's shape and comfort despite the elements.