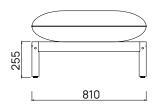

## Opito Lounge Ottoman

Crafted with smooth curves and plush cushions, the Opito lounge collection brings understated luxury and ultimate comfort to the outdoors. Drawing inspiration from Opito Bay — a quintessential white sand beach that gently curves around a remote stretch of New Zealand's Coromandel Peninsula. Designed to reflect Aotearoa's beauty and endure her elements.

FRAME MATERIAL COLOUR

A Grade Teak Solution Dyed Acrylic Fabric Contact Devon for fabric colour options

TEAK is a durable hardwood timber that's been used for boat building and furniture making for centuries, thanks to it's strength and longevity. Teak will survive many years outdoors with little or no structural deterioration thanks to its highly water-resistant quality and natural oils. We carefully select A Grade Teak.

SOLUTION DYED ACRYLIC FABRIC is a durable, highperformance synthetic fabric made by adding coloured dye to the acrylic fibers. This makes it one of the most fade resistant fabrics, ideal for harsh UV rays. It's also mildrew resistant, highly durable, and soft to touch.

**QUICKDRY RETICULATED** FOAM is used for our cushion inners. This foam has large pores to allow water to drain quickly and air to circulate, ensuring it maintains it's shape and comfort despite the elements.