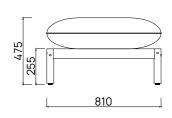

## Opito Lounge Ottoman

Crafted with smooth curves and plush cushions, the Opito lounge collection brings understated luxury and ultimate comfort to the outdoors. Drawing inspiration from Opito Bay — a quintessential white sand beach that gently curves around a remote stretch of New Zealand's Coromandel Peninsula. Designed to reflect Aotearoa's beauty and endure her elements.

FRAME MATERIAL COLOUR

A Grade Teak Solution Dyed Acrylic Fabric Contact Devon for fabric colour options

TEAK is a durable hardwood timber that's been used for boat building and furniture making for centuries, thanks to it's strength and longevity. Teak will survive many years outdoors with little or no structural deterioration thanks to its highly water-resistant quality and natural oils. We carefully select A Grade Teak.

SOLUTION DYED ACRYLIC FABRIC is a durable, highperformance synthetic fabric made by adding coloured dye to the acrylic fibers. This makes it one of the most fade resistant fabrics, ideal for harsh UV rays. It's also mildrew resistant, highly durable, and soft to touch.

**QUICKDRY RETICULATED** FOAM is used for our cushion inners. This foam has large pores to allow water to drain quickly and air to circulate, ensuring it maintains it's shape and comfort despite the elements.