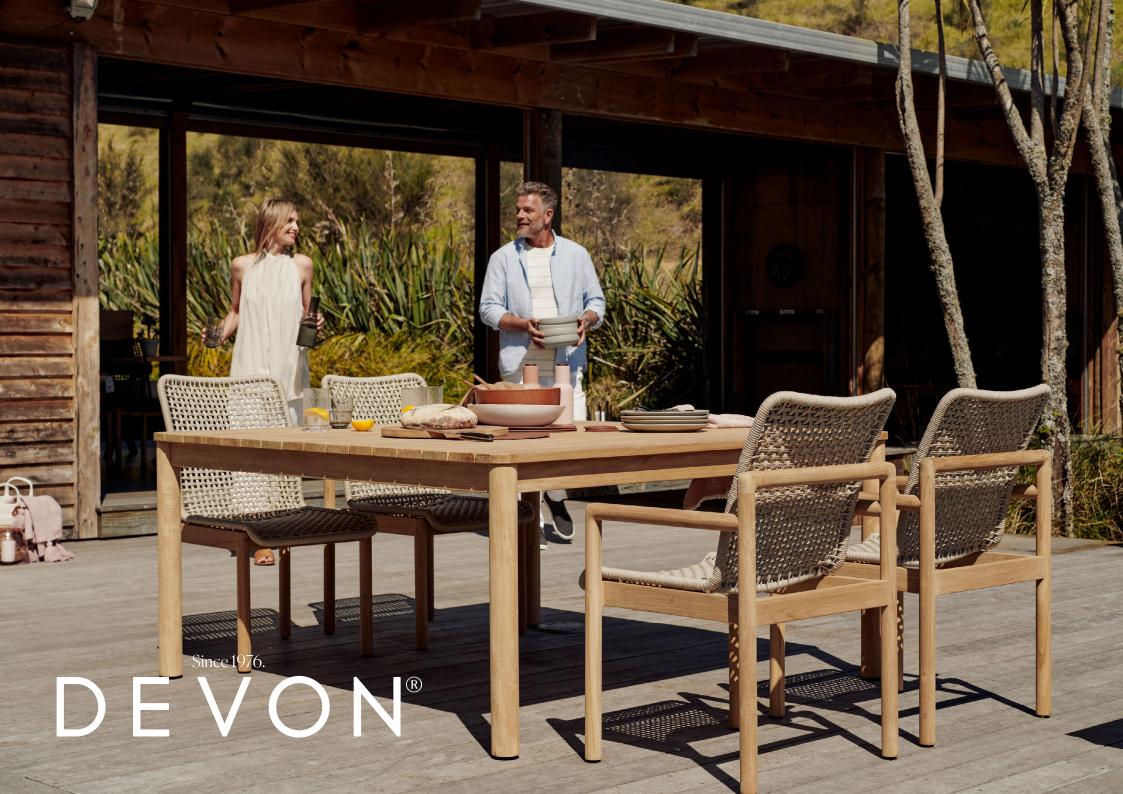

## Opito Carver Dining Chair

Crafted with smooth curves and an elegant woven seat, the Opito Dining Chairs are both comfortable and stylish. You'll stay seated long after the table has been cleared. Designed to reflect Aotearoa's beauty and endure her elements.

A Grade Teak Outdoor Marine Rope Graphite / Marble

TEAK is a durable hardwood timber that's been used for boat building and furniture making for centuries, thanks to it's strength and longevity. Teak will survive many years outdoors with little or no structural deterioration thanks to its highly water-resistant quality and natural oils. We carefully select A Grade Teak. MARINE ROPE TRICORD is comprised of nautical and synthetic fibres. This blend of unbreakable polyster and soft natural fibres, makes it aesthetically pleasing and resistant to frost, water, fungi and UV-rays. All of our Tricord furniture is hand woven.