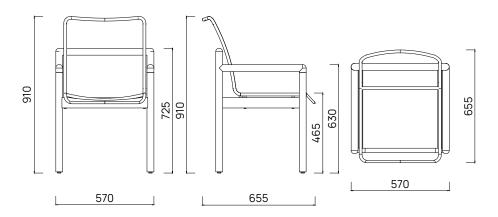

## Opito Carver Dining Chair

Crafted with smooth curves and an elegant woven seat, the Opito Dining Chairs are both comfortable and stylish. You'll stay seated long after the table has been cleared. Designed to reflect Aotearoa's beauty and endure her elements.