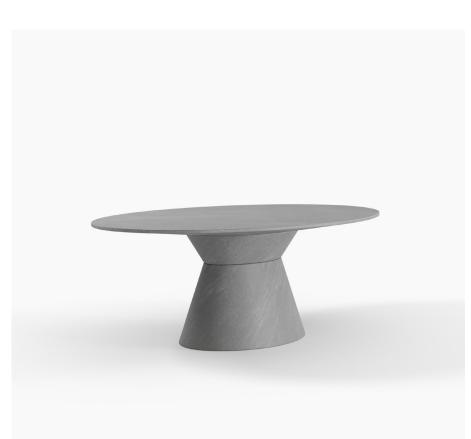

## Moke Dining Table

The Moke Table offers a cool, contemporary take on alfresco dining. Inspired by Moke Lake in Queenstown, this ultramodern table is elevated by an angular, structural base and sturdy Glass Reinforced Concrete finish. Made in New Zealand and designed to reflect Aotearoa's beauty and endure her elements.

SEATS MATERIAL COLOURS 8 people Glass Reinforced Concrete (GRC)

Natural PFL 189 / Concrete Grey 000

Or custom made in your choice of Peter Fell

colours to match your exterior

GLASS REINFORCED CONCRETE (GRC) is a versatile material used by architects and designers alike. It's strength and ability to be moulded into complex shapes make it an attractice choice for outdoor furniture. Made in New Zealand.