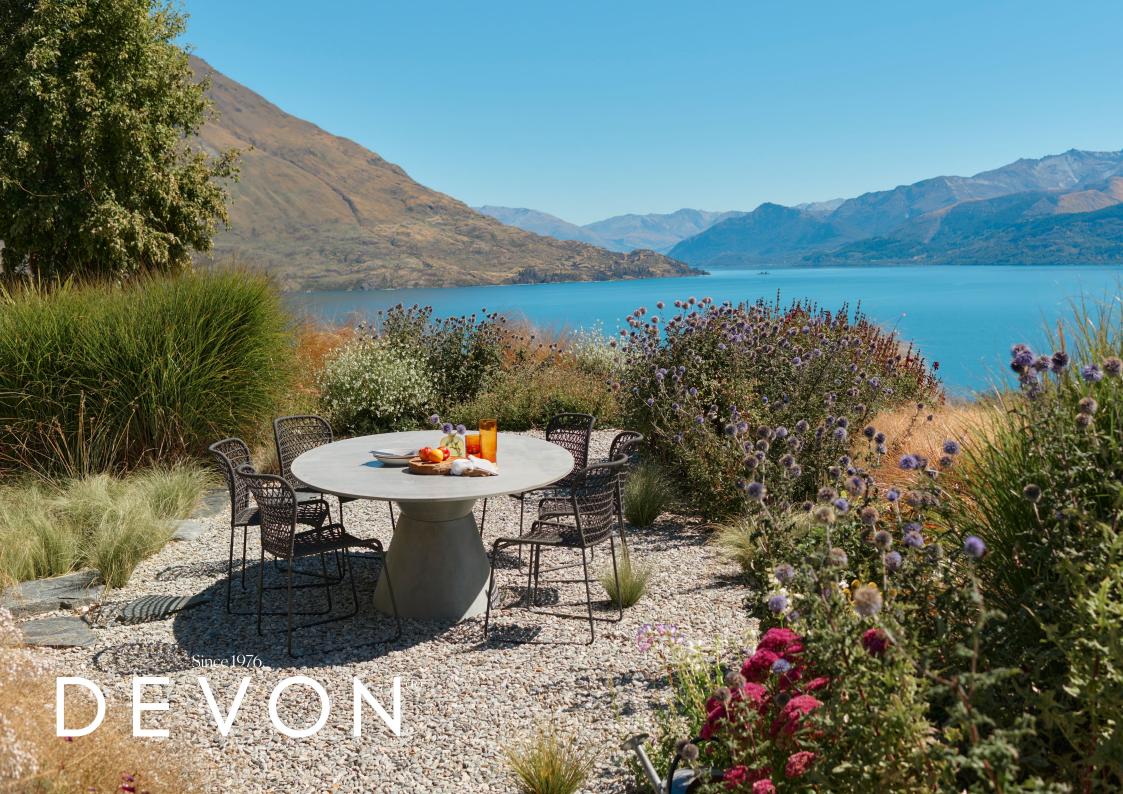

## Moke Dining Table

The Moke Table offers a cool, contemporary take on alfresco dining. Inspired by Moke Lake in Queenstown, this ultramodern table is elevated by an angular, structural base and sturdy Glass Reinforced Concrete finish. Made in New Zealand and designed to reflect Aotearoa's beauty and endure her elements.