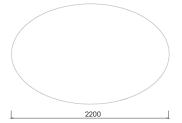

## Moke Dining Table

The Moke Table offers a cool, contemporary take on alfresco dining. Inspired by Moke Lake in Queenstown, this ultramodern table is elevated by an angular, structural base and sturdy Glass Reinforced Concrete finish. Made in New Zealand and designed to reflect Aotearoa's beauty and endure her elements.