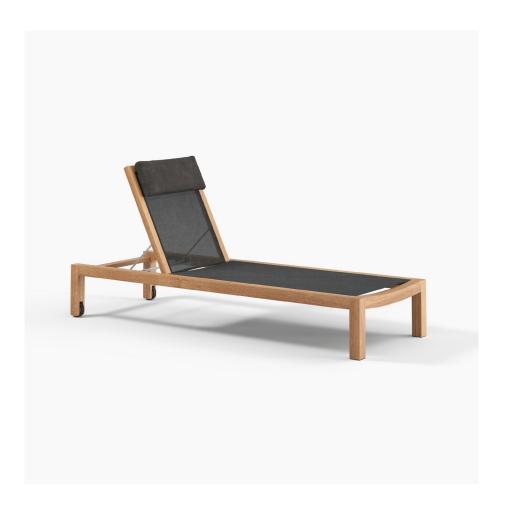

## Mokaui Sun Lounger

Our elegant Mokaui sunlounger is designed with poolside relaxation in mind. Crafted with a sleek teak frame, using only the finest Batyline mesh, and a 4 stage reclining backrest, the Mokaui will keep you lounging for hours. Designed to reflect Aotearoa's beauty and endure her elements.

FRAME A Grade Teak

MATERIAL Outdoor Batyline Mesh COLOUR

Ebony / Snow / Contact Devon for custom options

TEAK is a durable hardwood timber that's been used for boat building and furniture making for centuries, thanks to it's strength and longevity. Teak will survive many years outdoors with little or no structural deterioration thanks to its highly water-resistant quality and natural oils. We carefully select A Grade Teak.

BATYLINE MESH is designed specifically for the outdoors. It is a fully recyclable product comprised of woven polyester fibers and coated with PVC to create an extremely stretch and tear-resistant fabric. It is UV light and mildew resistant, ensuring it survives in NZ's harsh climate.