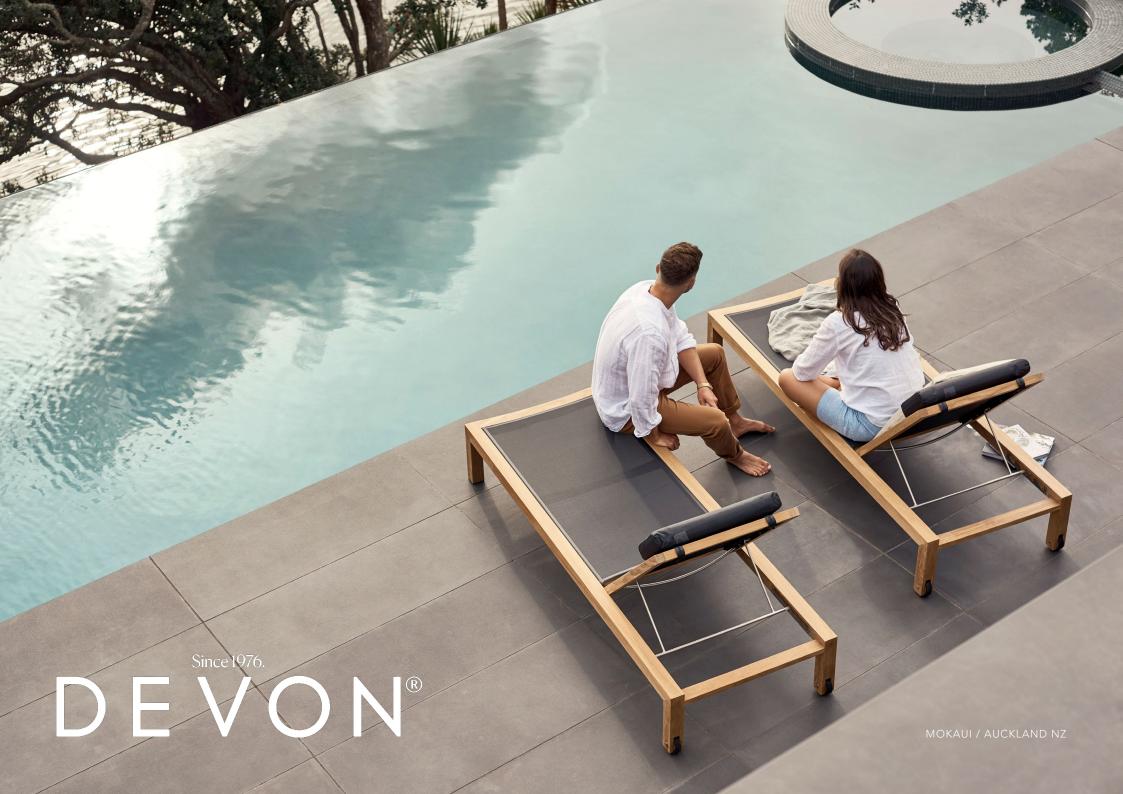

## Mokaui Sun Lounger

Our elegant Mokaui sunlounger is designed with poolside relaxation in mind. Crafted with a sleek teak frame, using only the finest Batyline mesh, and a 4 stage reclining backrest, the Mokaui will keep you lounging for hours. Designed to reflect Aotearoa's beauty and endure her elements.