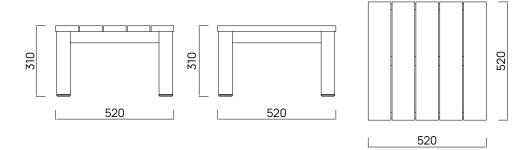

## Mokaui Side Table

The Mokaui Side Table is traditional design crafted from solid Teak. It's the perfect spot to rest a magazine and beverage while soaking up the sun. Designed to reflect Aotearoa's beauty and endure her elements.