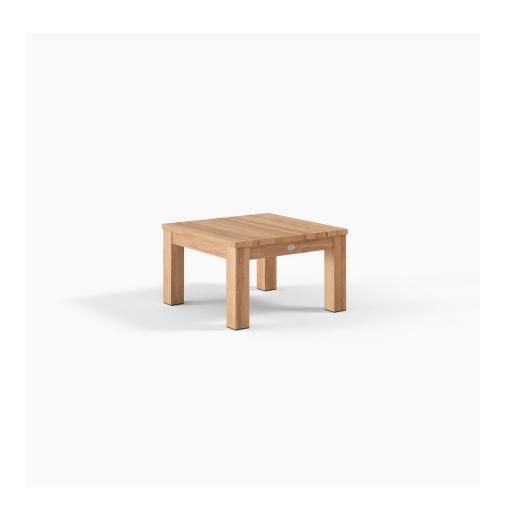

## Mokaui Side Table

The Mokaui Side Table is traditional design crafted from solid Teak. It's the perfect spot to rest a magazine and beverage while soaking up the sun. Designed to reflect Aotearoa's beauty and endure her elements.