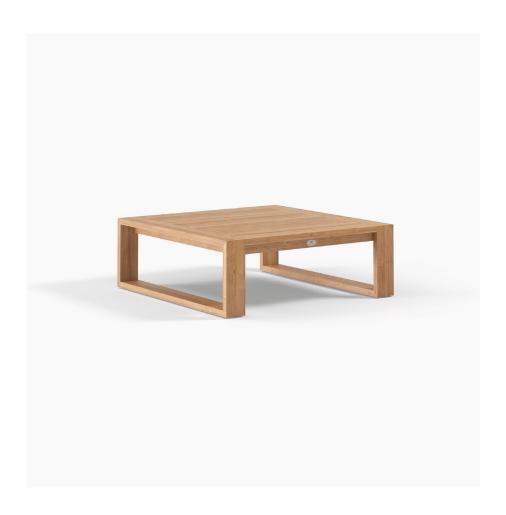

## Milford Low Table

The Milford Low Table is a must-have for any outdoor lounge space. Crafted from A Grade Teak with a modern silhouette, it pairs perfectly with the Milford Lounge. Designed to reflect Aotearoa's beauty and endure her elements.