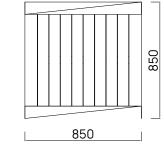

## Milford Low Table

The Milford Low Table is a must-have for any outdoor lounge space. Crafted from A Grade Teak with a modern silhouette, it pairs perfectly with the Milford Lounge. Designed to reflect Aotearoa's beauty and endure her elements.