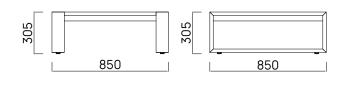

## Milford Low Table

The Milford Low Table is a must-have for any outdoor lounge space. Crafted from A Grade Teak with a modern silhouette, it pairs perfectly with the Milford Lounge. Designed to reflect Aotearoa's beauty and endure her elements.