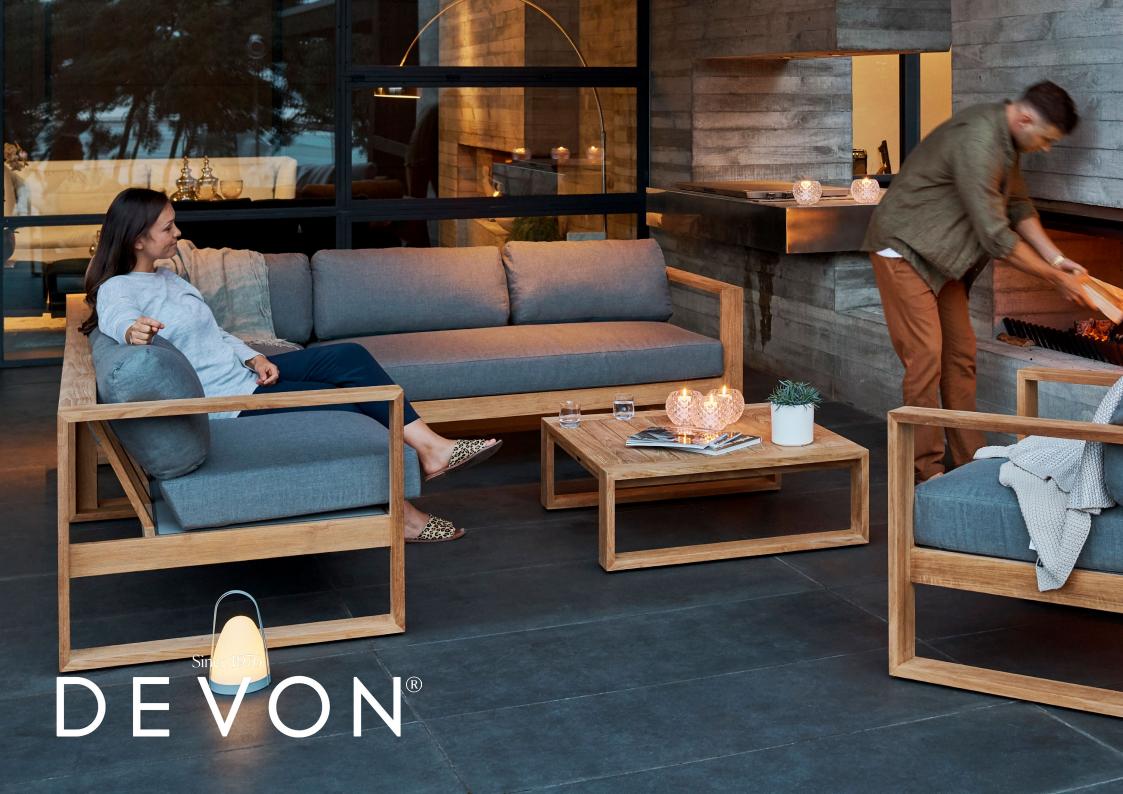

## Milford Low Table

The Milford Low Table is a must-have for any outdoor lounge space. Crafted from A Grade Teak with a modern silhouette, it pairs perfectly with the Milford Lounge. Designed to reflect Aotearoa's beauty and endure her elements.