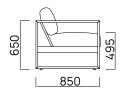

## Milford Lounge Chair

Make a style statement with the Milford Lounge Chair. Handcrafted with clean teak lines and a modern silhouette, it is a perfect fireside perch. Pair with the larger 2 or 5 seater lounges for the ultimate outdoor lounge setting. Designed to reflect Aotearoa's beauty and endure her elements.