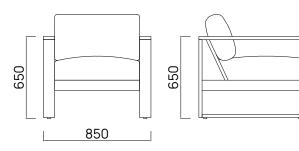

## Milford Lounge Chair

Make a style statement with the Milford Lounge Chair. Handcrafted with clean teak lines and a modern silhouette, it is a perfect fireside perch. Pair with the larger 2 or 5 seater lounges for the ultimate outdoor lounge setting. Designed to reflect Aotearoa's beauty and endure her elements.