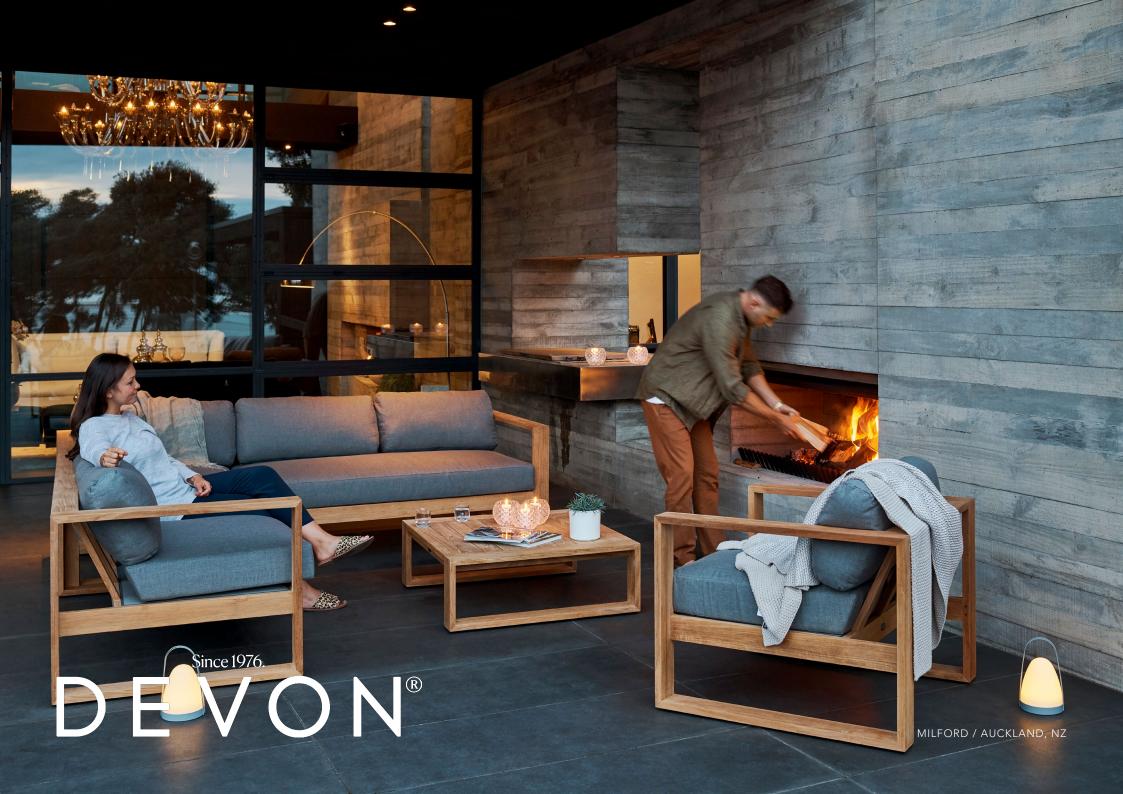

## Milford Lounge Chair

Make a style statement with the Milford Lounge Chair. Handcrafted with clean teak lines and a modern silhouette, it is a perfect fireside perch. Pair with the larger 2 or 5 seater lounges for the ultimate outdoor lounge setting. Designed to reflect Aotearoa's beauty and endure her elements.

## Milford Lounge 2 Seater

The 2-seater Milford lounge is a comfortable must-have for outdoor relaxation, and the modern silhouette makes a style statement. Designed to reflect Aotearoa's beauty and endure her elements.