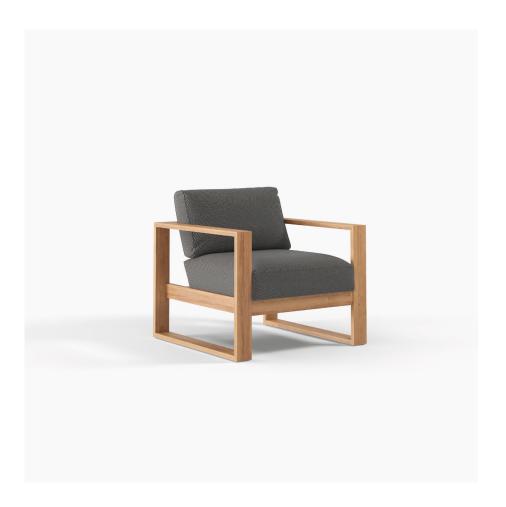

## Milford Lounge Chair

Make a style statement with the Milford Lounge Chair. Handcrafted with clean teak lines and a modern silhouette, it is a perfect fireside perch. Pair with the larger 2 or 5 seater lounges for the ultimate outdoor lounge setting. Designed to reflect Aotearoa's beauty and endure her elements.