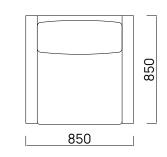

## Milford Lounge 2 Seater

The 2-seater Milford lounge is a comfortable must-have for outdoor relaxation, and the modern silhouette makes a style statement. Designed to reflect Aotearoa's beauty and endure her elements.