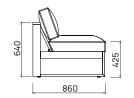

## Milford Lounge 2 Seater Armless

Make a style statement with the Milford. Handcrafted with clean teak lines and a modern silhouette, the Milford lounge is a comfortable must-have for any contemporary space. Designed to reflect Aotearoa's beauty and endure her elements.

FRAME MATERIAL COLOUR CONFIGURE

A Grade Teak Solution Dyed Acrylic Fabric Contact Devon for fabric colour options The Milford Armless Lounges can be used individually or as extensions for the Milford Corner Lounge setting.