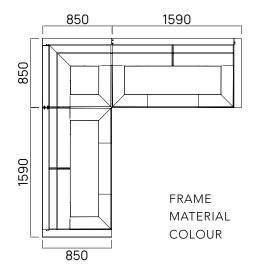

## Milford Lounge Corner Setting

This generously proportioned Milford lounge is perfect for relaxing outdoors with family and friends, and the modern silhouette makes a style statement of it's own. A must-have for your contemporary courtyard. Designed to reflect Aotearoa's beauty and endure her elements.

FRAME MATERIAL COLOUR CONFIGURE

A Grade Teak Solution Dyed Acrylic Fabric Contact Devon for fabric colour options The Milford Armless Lounges can be used individually or as extensions for the Milford Corner Lounge setting.