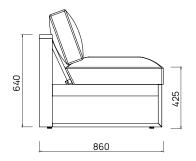

## Milford Lounge 2 Seater Armless

Make a style statement with the Milford. Handcrafted with clean teak lines and a modern silhouette, the Milford lounge is a comfortable must-have for any contemporary space. Designed to reflect Aotearoa's beauty and endure her elements.

FRAME MATERIAL COLOUR CONFIGURE

A Grade Teak Solution Dyed Acrylic Fabric Contact Devon for fabric colour options The Milford Armless Lounges can be used individually or as extensions for the Milford Corner Lounge setting.