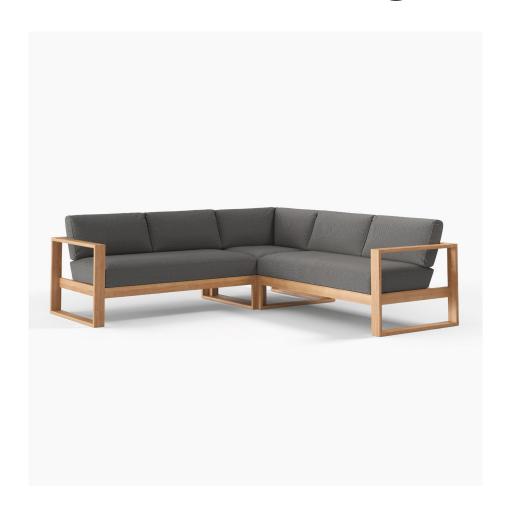

## Milford Lounge Corner Setting

This generously proportioned Milford lounge is perfect for relaxing outdoors with family and friends, and the modern silhouette makes a style statement of it's own. A must-have for your contemporary courtyard. Designed to reflect Aotearoa's beauty and endure her elements.

A Grade Teak Solution Dyed Acrylic Fabric Contact Devon for fabric colour options

TEAK is a durable hardwood timber that's been used for boat building and furniture making for centuries, thanks to it's strength and longevity. Teak will survive many years outdoors with little or no structural deterioration thanks to its highly water-resistant quality and natural oils. We carefully select A Grade Teak.

SOLUTION DYED ACRYLIC FABRIC is a durable, high-performance synthetic fabric made by adding coloured dye to the acrylic fibers. This makes it one of the most fade resistant fabrics, ideal for harsh UV rays. It's also mildrew resistant, highly durable, and soft to touch.

QUICKDRY RETICULATED FOAM is used for our cushion inners. This foam has large pores to allow water to drain quickly and air to circulate, ensuring it maintains it's shape and comfort despite the elements.