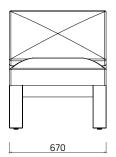

## Milford Lounge Single Armless

Make a style statement with the Milford. Handcrafted with clean teak lines and a modern silhouette, the Milford lounge is a comfortable must-have for any contemporary space. Designed to reflect Aotearoa's beauty and endure her elements.

FRAME MATERIAL COLOUR **CONFIGURE** 

A Grade Teak Solution Dyed Acrylic Fabric Contact Devon for fabric colour options The Milford Armless Lounges can be used individually or as extensions for the Milford Corner Lounge setting.