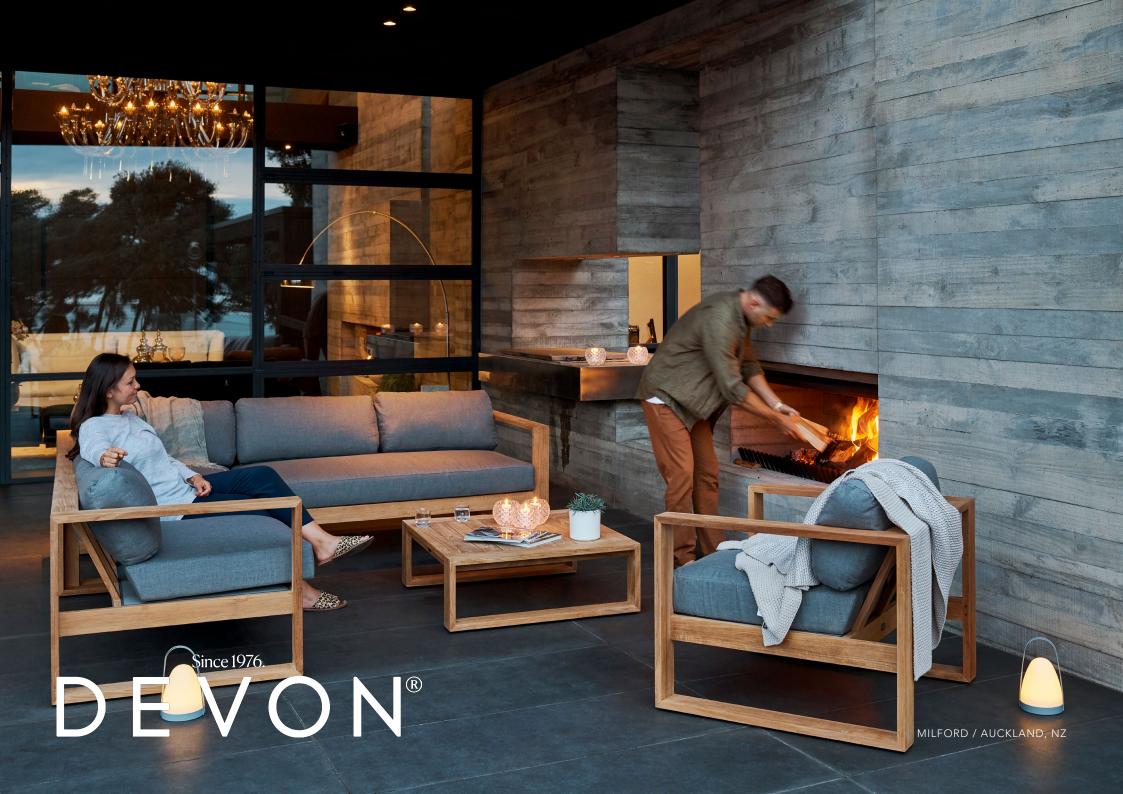

## Milford Lounge Corner Setting

This generously proportioned Milford lounge is perfect for relaxing outdoors with family and friends, and the modern silhouette makes a style statement of it's own. A must-have for your contemporary courtyard. Designed to reflect Aotearoa's beauty and endure her elements.

A Grade Teak Solution Dyed Acrylic Fabric Contact Devon for fabric colour options

TEAK is a durable hardwood timber that's been used for boat building and furniture making for centuries, thanks to it's strength and longevity. Teak will survive many years outdoors with little or no structural deterioration thanks to its highly water-resistant quality and natural oils. We carefully select A Grade Teak.

SOLUTION DYED ACRYLIC FABRIC is a durable, high-performance synthetic fabric made by adding coloured dye to the acrylic fibers. This makes it one of the most fade resistant fabrics, ideal for harsh UV rays. It's also mildrew resistant, highly durable, and soft to touch.

QUICKDRY RETICULATED FOAM is used for our cushion inners. This foam has large pores to allow water to drain quickly and air to circulate, ensuring it maintains it's shape and comfort despite the elements.