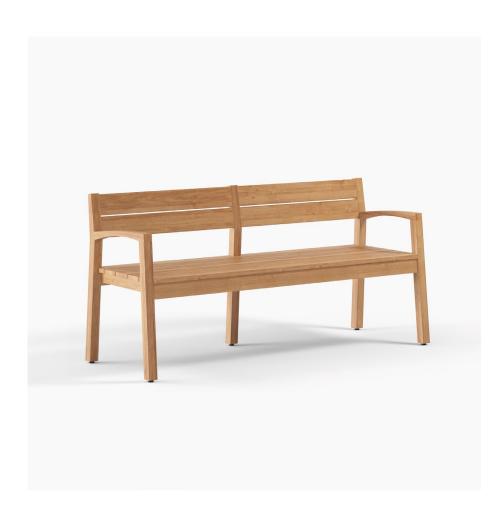

## Mara Garden Bench

We've put a contemporary twist on the classic garden bench. A timeless addition to your garden with true charm, impeccably crafted from solid teak with curved armrests, the Mara Garden Bench is ideal for soaking up the sun and scenery. Designed to reflect Aotearoa's beauty and endure her elements.

FRAME **COLOURS**  A Grade Teak Natural or Black Stained

TEAK is a durable hardwood timber that's been used for boat building and furniture making for centuries, thanks to it's strength and longevity. Teak will survive many years outdoors with little or no structural deterioration thanks to its highly water-resistant quality and natural oils. We carefully select A Grade Teak.