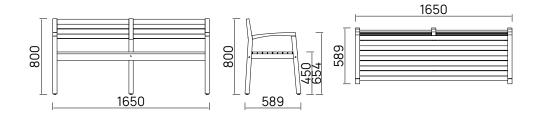

## Mara Garden Bench

We've put a contemporary twist on the classic garden bench. A timeless addition to your garden with true charm, impeccably crafted from solid teak with curved armrests, the Mara Garden Bench is ideal for soaking up the sun and scenery. Designed to reflect Aotearoa's beauty and endure her elements.