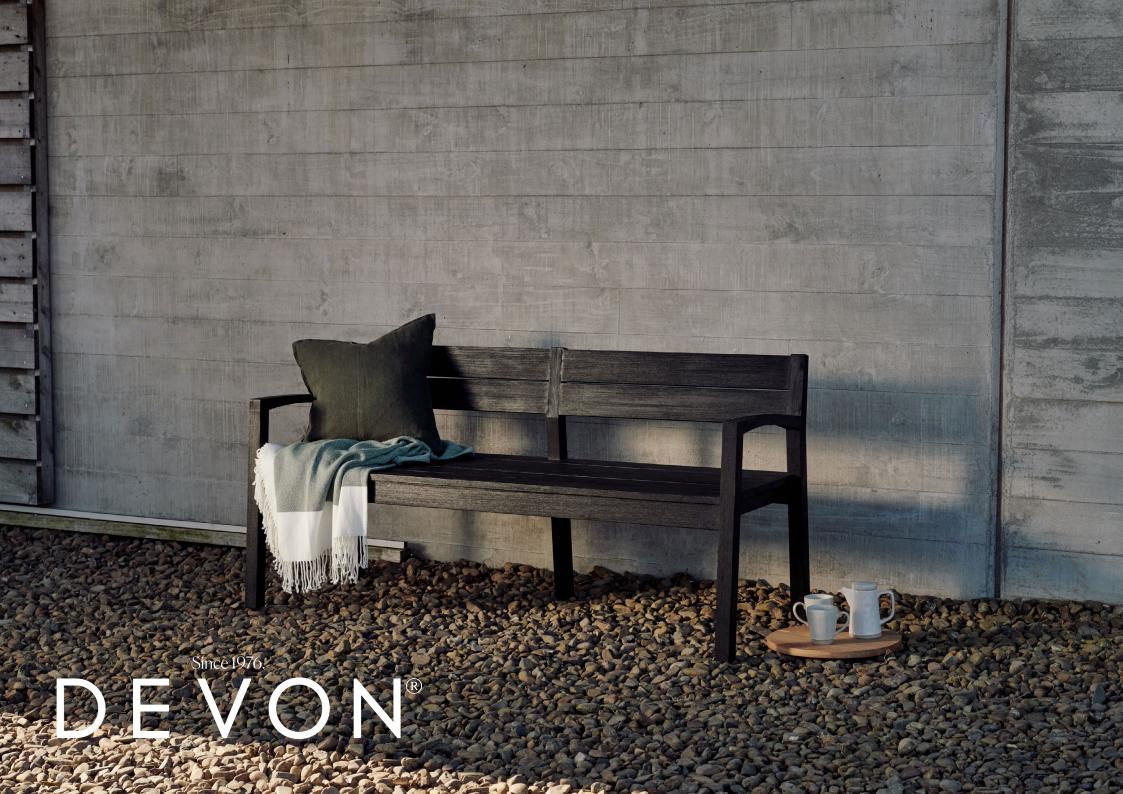

## Mara Garden Bench

We've put a contemporary twist on the classic garden bench. A timeless addition to your garden with true charm, impeccably crafted from solid teak with curved armrests, the Mara Garden Bench is ideal for soaking up the sun and scenery. Designed to reflect Aotearoa's beauty and endure her elements.

FRAME **COLOURS**  A Grade Teak Natural or Black Stained

TEAK is a durable hardwood timber that's been used for boat building and furniture making for centuries, thanks to it's strength and longevity. Teak will survive many years outdoors with little or no structural deterioration thanks to its highly water-resistant quality and natural oils. We carefully select A Grade Teak.