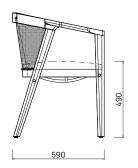

## Makara Carver Dining Chair

The Makara is just at home indoors as it is out. With an elegantly curved Teak frame and intricately woven seat the Makara is made for fine dining. Comes with padded seat cushion. Designed to reflect Aotearoa's beauty and endure her elements.