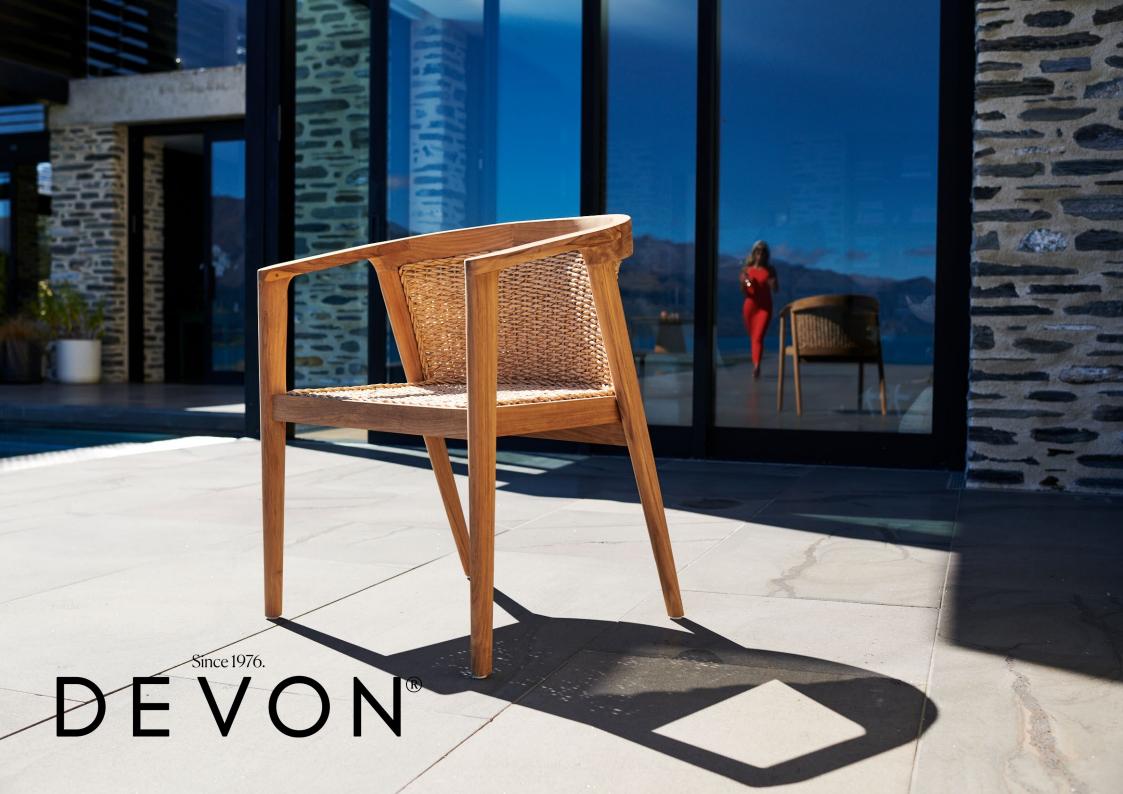

## Makara Carver Dining Chair

The Makara is just at home indoors as it is out. With an elegantly curved Teak frame and intricately woven seat the Makara is made for fine dining. Comes with padded seat cushion. Designed to reflect Aotearoa's beauty and endure her elements.

FRAME MATERIAL COLOUR.

A Grade Teak Outdoor Weave & Solution Dyed Acrylic Fabric Shadow Grey

TEAK is a durable hardwood timber that's been used for boat building and furniture making for centuries, thanks to it's strength and longevity. Teak will survive many years outdoors with little or no structural deterioration thanks to its highly water-resistant quality and natural oils. We carefully select A Grade Teak.