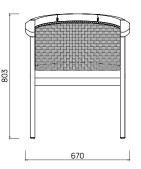

## Makara Carver Dining Chair

The Makara is just at home indoors as it is out. With an elegantly curved Teak frame and intricately woven seat the Makara is made for fine dining. Comes with padded seat cushion. Designed to reflect Aotearoa's beauty and endure her elements.