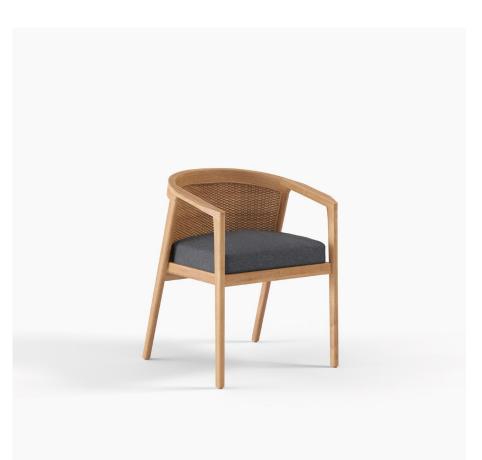

## Makara Carver Dining Chair

The Makara is just at home indoors as it is out. With an elegantly curved Teak frame and intricately woven seat the Makara is made for fine dining. Comes with padded seat cushion. Designed to reflect Aotearoa's beauty and endure her elements.

FRAME MATERIAL COLOUR.

A Grade Teak Outdoor Weave & Solution Dyed Acrylic Fabric Shadow Grey

TEAK is a durable hardwood timber that's been used for boat building and furniture making for centuries, thanks to it's strength and longevity. Teak will survive many years outdoors with little or no structural deterioration thanks to its highly water-resistant quality and natural oils. We carefully select A Grade Teak.