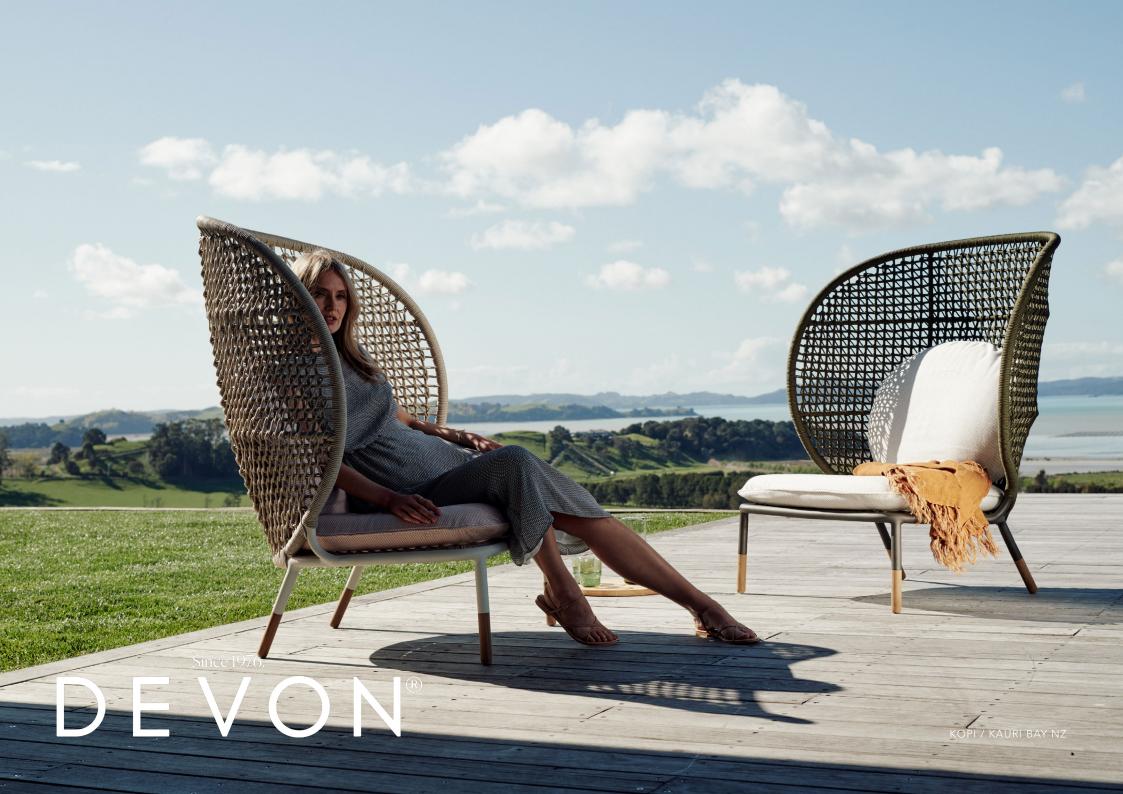

## Kopi Cocoon Chair

The Kopi Cocoon chair invites you to curl up and relax. The curved aluminium frame and weaved marine rope are designed to give a feeling of seclusion. A wide cushioned seat makes for a luxurious outdoor experience. Designed to reflect Aotearoa's beauty and endure her elements.