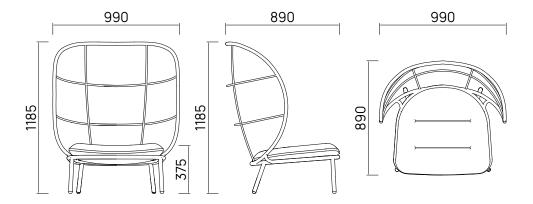

## Kopi Cocoon Chair

The Kopi Cocoon chair invites you to curl up and relax. The curved aluminium frame and weaved marine rope are designed to give a feeling of seclusion. A wide cushioned seat makes for a luxurious outdoor experience. Designed to reflect Aotearoa's beauty and endure her elements.