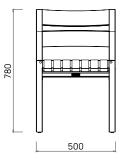

## Kisbee Side Dining Chair

The Kisbee Collection is all about clean lines. The sleek Teak frame and a woven strapped seat ensures you can dine alfresco in ultimate comfort and style. Designed to reflect Aotearoa's beauty and endure her elements.

FRAME MATERIAL COLOUR A Grade Teak Outdoor Strapping Graphite

TEAK is a durable hardwood timber that's been used for boat building and furniture making for centuries, thanks to it's strength and longevity. Teak will survive many years outdoors with little or no structural deterioration thanks to its highly water-resistant quality and natural oils. We carefully select A Grade Teak.