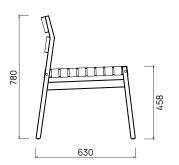

## Kisbee Side Dining Chair

The Kisbee Collection is all about clean lines. The sleek Teak frame and a woven strapped seat ensures you can dine alfresco in ultimate comfort and style. Designed to reflect Aotearoa's beauty and endure her elements.

FRAME MATERIAL COLOUR A Grade Teak Outdoor Strapping Graphite

TEAK is a durable hardwood timber that's been used for boat building and furniture making for centuries, thanks to it's strength and longevity. Teak will survive many years outdoors with little or no structural deterioration thanks to its highly water-resistant quality and natural oils. We carefully select A Grade Teak.