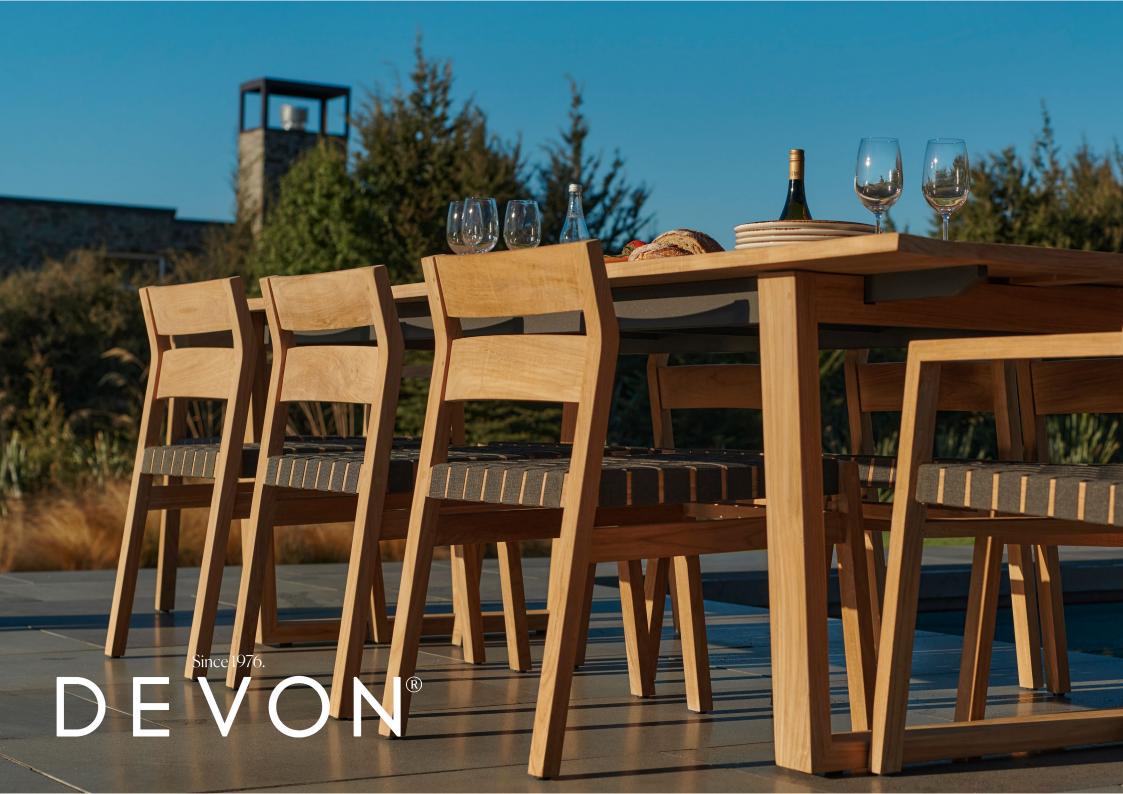

## Kisbee Side Dining Chair

The Kisbee Collection is all about clean lines. The sleek Teak frame and a woven strapped seat ensures you can dine alfresco in ultimate comfort and style. Designed to reflect Aotearoa's beauty and endure her elements.

FRAME MATERIAL COLOUR A Grade Teak Outdoor Strapping Graphite

TEAK is a durable hardwood timber that's been used for boat building and furniture making for centuries, thanks to it's strength and longevity. Teak will survive many years outdoors with little or no structural deterioration thanks to its highly water-resistant quality and natural oils. We carefully select A Grade Teak.