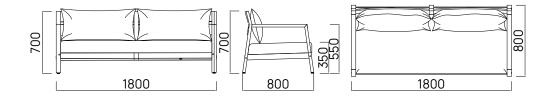

## Kisbee Lounge 2 Seater

The Kisbee's low profile teak frame features a sleek horizontal back section that has been ergonomically designed for true comfort and style. Designed to reflect Aotearoa's beauty and endure her elements.

FRAME MATERIAL COLOUR A Grade Teak Solution Dyed Acrylic Fabric Contact Devon for fabric colour options

TEAK is a durable hardwood timber that's been used for boat building and furniture making for centuries, thanks to it's strength and longevity. Teak will survive many years outdoors with little or no structural deterioration thanks to its highly water-resistant quality and natural oils. We carefully select A Grade Teak. SOLUTION DYED ACRYLIC FABRIC is a durable, highperformance synthetic fabric made by adding coloured dye to the acrylic fibers. This makes it one of the most fade resistant fabrics, ideal for harsh UV rays. It's also mildrew resistant, highly durable, and soft to touch.