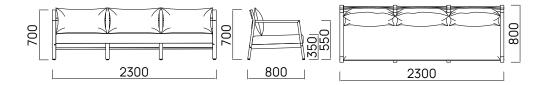

## Kisbee Lounge 3 Seater

The Kisbee's low profile teak frame features a sleek horizontal back section that has been ergonomically designed for true comfort and style. Designed to reflect Aotearoa's beauty and endure her elements.

FRAME MATERIAL COLOUR A Grade Teak Solution Dyed Acrylic Fabric Contact Devon for fabric colour options

TEAK is a durable hardwood timber that's been used for boat building and furniture making for centuries, thanks to it's strength and longevity. Teak will survive many years outdoors with little or no structural deterioration thanks to its highly water-resistant quality and natural oils. We carefully select A Grade Teak. SOLUTION DYED ACRYLIC FABRIC is a durable, highperformance synthetic fabric made by adding coloured dye to the acrylic fibers. This makes it one of the most fade resistant fabrics, ideal for harsh UV rays. It's also mildrew resistant, highly durable, and soft to touch.