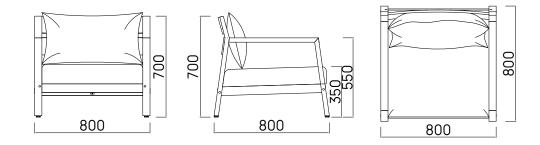

# Kisbee Lounge Chair

The Kisbee's low profile teak frame features a sleek horizontal back section that has been ergonomically designed for true comfort and style. Designed to reflect Aotearoa's beauty and endure her elements.

FRAME MATERIAL COLOUR A Grade Teak Solution Dyed Acrylic Fabric Contact Devon for fabric colour options

TEAK is a durable hardwood timber that's been used for boat building and furniture making for centuries, thanks to it's strength and longevity. Teak will survive many years outdoors with little or no structural deterioration thanks to its highly water-resistant quality and natural oils. We carefully select A Grade Teak. SOLUTION DYED ACRYLIC FABRIC is a durable, highperformance synthetic fabric made by adding coloured dye to the acrylic fibers. This makes it one of the most fade resistant fabrics, ideal for harsh UV rays. It's also mildrew resistant, highly durable, and soft to touch.