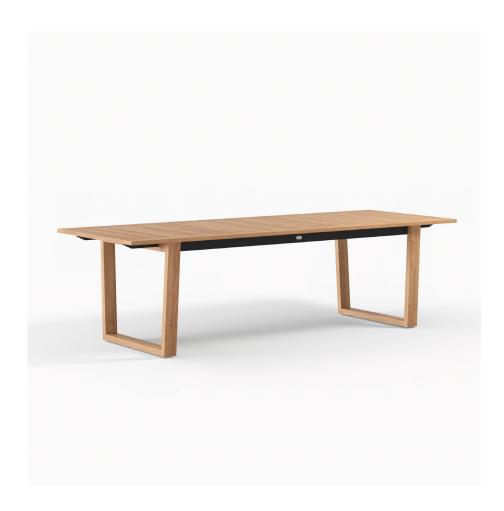

## Kisbee Dining Table / 2700

The Kisbee Collection is all about clean lines and craftsmanship, and this dining table for 8 is no exception. An entertainer's dream, the Kisbee Dining Table is perfect for long lunches with friends and family.

FRAME SEATS A Grade Teak

8 people / More sizes available

TEAK is a durable hardwood timber that's been used for boat building and furniture making for centuries, thanks to it's strength and longevity. Teak will survive many years outdoors with little or no structural deterioration thanks to its highly water-resistant quality and natural oils. We carefully select A Grade Teak.