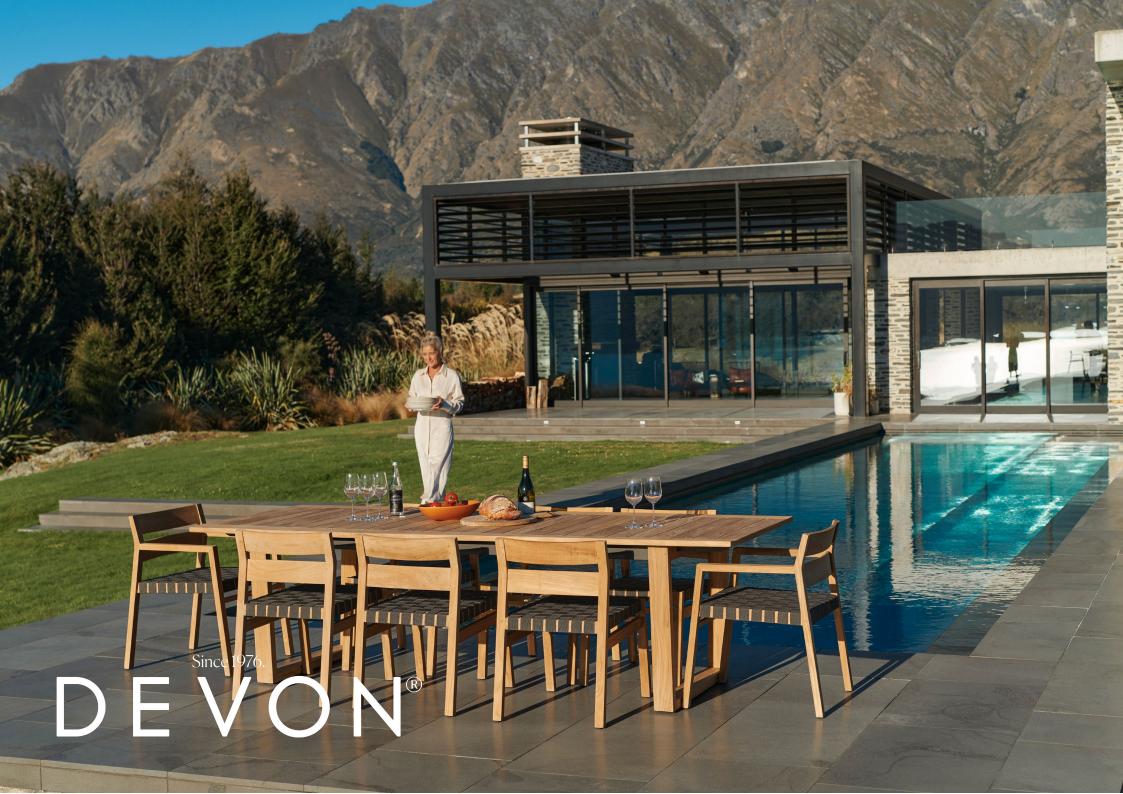

## Kisbee Dining Table / 2700

The Kisbee Collection is all about clean lines and craftsmanship, and this dining table for 8 is no exception. An entertainer's dream, the Kisbee Dining Table is perfect for long lunches with friends and family.

FRAME SEATS A Grade Teak

8 people / More sizes available

TEAK is a durable hardwood timber that's been used for boat building and furniture making for centuries, thanks to it's strength and longevity. Teak will survive many years outdoors with little or no structural deterioration thanks to its highly water-resistant quality and natural oils. We carefully select A Grade Teak.