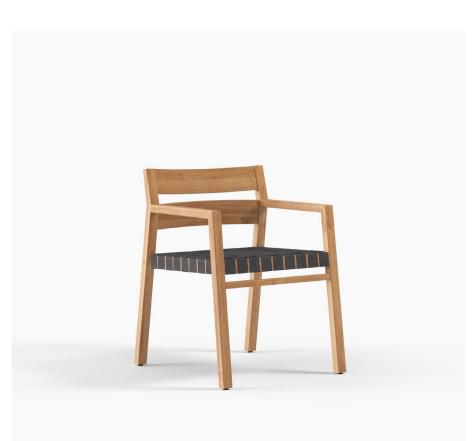

## Kisbee Carver Dining Chair

The Kisbee Collection is all about clean lines. The sleek Teak frame and a woven strapped seat ensures you can dine alfresco in ultimate comfort and style. Crafted with arms for additional support. Designed to reflect Aotearoa's beauty and endure her elements.

FRAME MATERIAL COLOUR.

A Grade Teak Outdoor Strapping Graphite

TEAK is a durable hardwood timber that's been used for boat building and furniture making for centuries, thanks to it's strength and longevity. Teak will survive many years outdoors with little or no structural deterioration thanks to its highly water-resistant quality and natural oils. We carefully select A Grade Teak