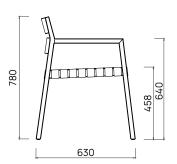

## Kisbee Carver Dining Chair

The Kisbee Collection is all about clean lines. The sleek Teak frame and a woven strapped seat ensures you can dine alfresco in ultimate comfort and style. Crafted with arms for additional support. Designed to reflect Aotearoa's beauty and endure her elements.

FRAME MATERIAL COLOUR.

A Grade Teak Outdoor Strapping Graphite

TEAK is a durable hardwood timber that's been used for boat building and furniture making for centuries, thanks to it's strength and longevity. Teak will survive many years outdoors with little or no structural deterioration thanks to its highly water-resistant quality and natural oils. We carefully select A Grade Teak