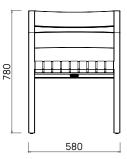

## Kisbee Carver Dining Chair

The Kisbee Collection is all about clean lines. The sleek Teak frame and a woven strapped seat ensures you can dine alfresco in ultimate comfort and style. Crafted with arms for additional support. Designed to reflect Aotearoa's beauty and endure her elements.

FRAME MATERIAL COLOUR.

A Grade Teak Outdoor Strapping Graphite

TEAK is a durable hardwood timber that's been used for boat building and furniture making for centuries, thanks to it's strength and longevity. Teak will survive many years outdoors with little or no structural deterioration thanks to its highly water-resistant quality and natural oils. We carefully select A Grade Teak