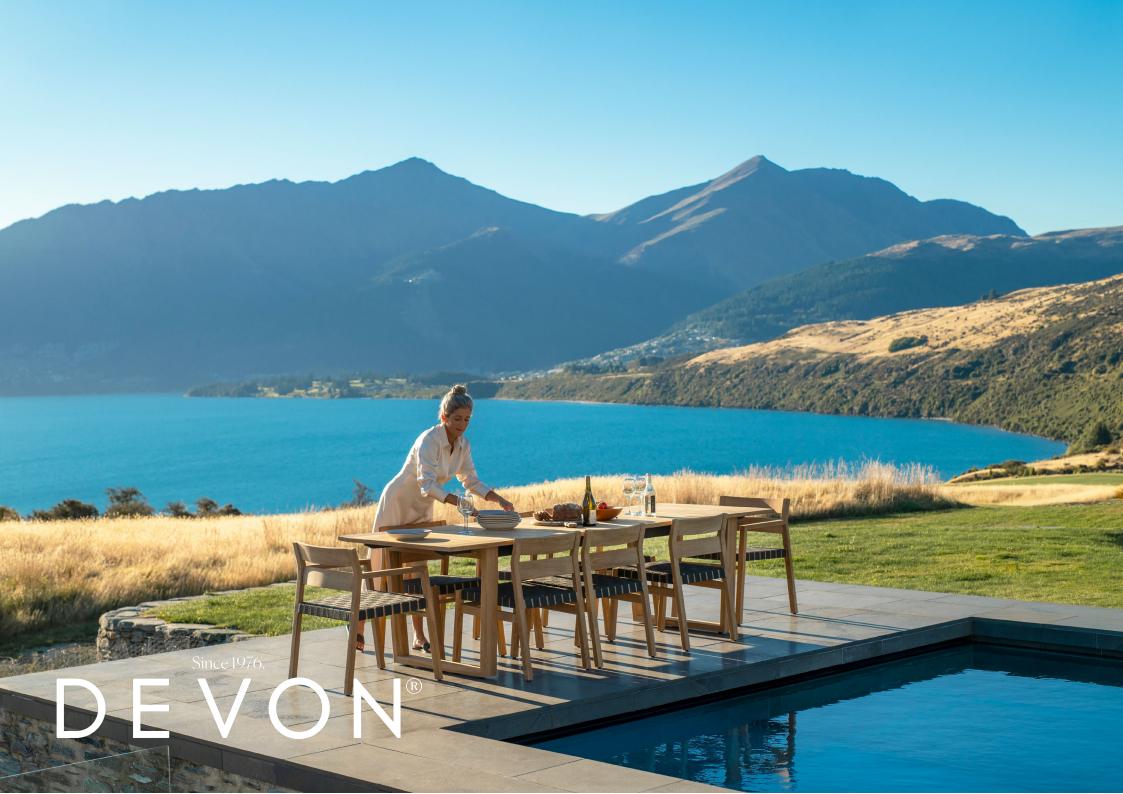

## Kisbee Carver Dining Chair

The Kisbee Collection is all about clean lines. The sleek Teak frame and a woven strapped seat ensures you can dine alfresco in ultimate comfort and style. Crafted with arms for additional support. Designed to reflect Aotearoa's beauty and endure her elements.