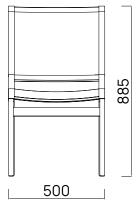

## Jackson Side Dining Chair

Designed with elegant lines, a handwoven seat and finished in fine sanded teak, it's made for discerning dining. Designed to reflect Aotearoa's beauty and endure her elements.

A Grade Teak Outdoor Weave Shadow Grey / White Wash

FRAME

MATERIAL

COLOUR

TEAK is a durable hardwood timber that's been used for boat building and furniture making for centuries, thanks to it's strength and longevity. Teak will survive many years outdoors with little or no structural deterioration thanks to its highly water-resistant quality and natural oils. We carefully select A Grade Teak. REHAU OUTDOOR WEAVE is a premium synthetic weaving material which is UV resistant, weatherproof, temperature resistant, strong, durable, maintenance-free, easy to clean, non-toxic, environmentally friendly, colourfast and scratch-free.