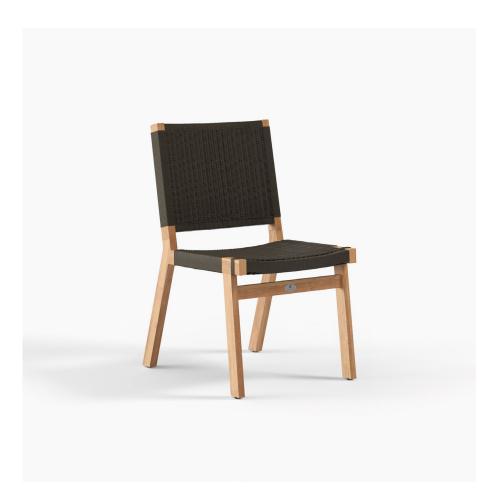

## Jackson Side Dining Chair

Designed with elegant lines, a handwoven seat and finished in fine sanded teak, it's made for discerning dining. Designed to reflect Aotearoa's beauty and endure her elements.

A Grade Teak Outdoor Weave Shadow Grey / White Wash

FRAME

MATERIAL

COLOUR

TEAK is a durable hardwood timber that's been used for boat building and furniture making for centuries, thanks to it's strength and longevity. Teak will survive many years outdoors with little or no structural deterioration thanks to its highly water-resistant quality and natural oils. We carefully select A Grade Teak. REHAU OUTDOOR WEAVE is a premium synthetic weaving material which is UV resistant, weatherproof, temperature resistant, strong, durable, maintenance-free, easy to clean, non-toxic, environmentally friendly, colourfast and scratch-free.