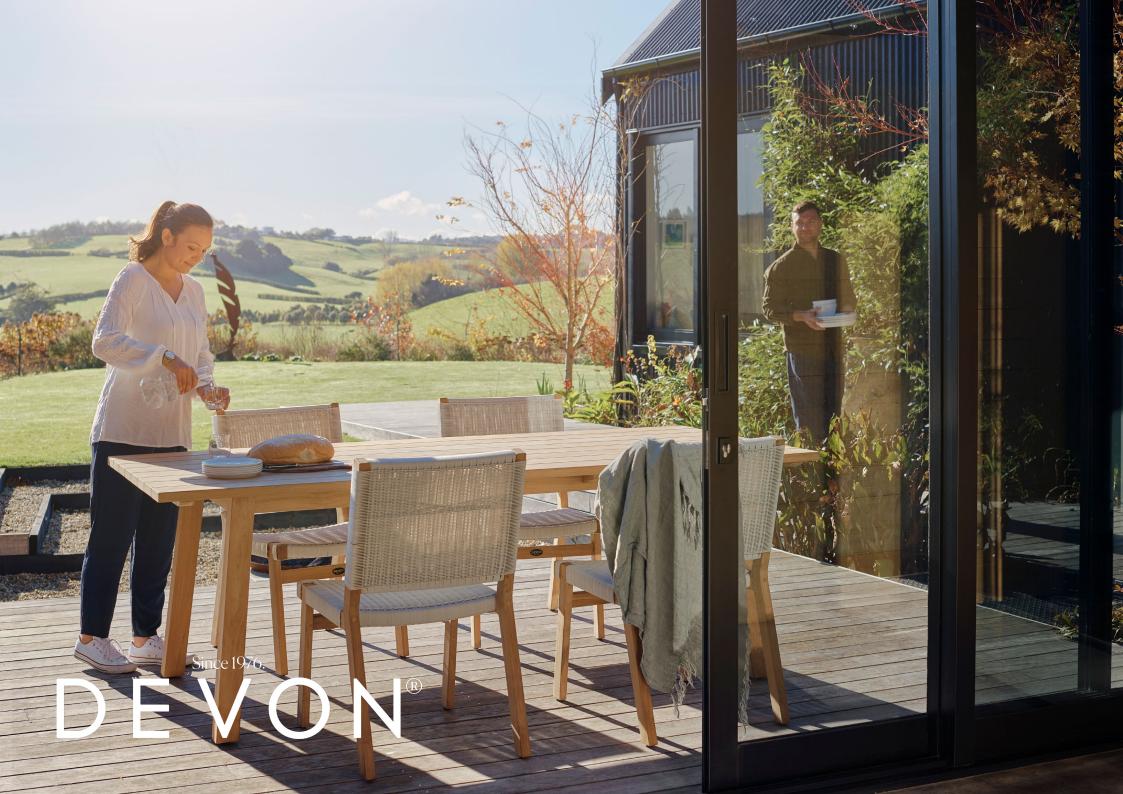

## Jackson Side Dining Chair

Designed with elegant lines, a handwoven seat and finished in fine sanded teak, it's made for discerning dining. Designed to reflect Aotearoa's beauty and endure her elements.

A Grade Teak Outdoor Weave Shadow Grey / White Wash

FRAME

MATERIAL

COLOUR

TEAK is a durable hardwood timber that's been used for boat building and furniture making for centuries, thanks to it's strength and longevity. Teak will survive many years outdoors with little or no structural deterioration thanks to its highly water-resistant quality and natural oils. We carefully select A Grade Teak. REHAU OUTDOOR WEAVE is a premium synthetic weaving material which is UV resistant, weatherproof, temperature resistant, strong, durable, maintenance-free, easy to clean, non-toxic, environmentally friendly, colourfast and scratch-free.