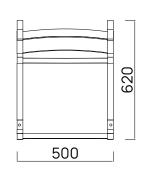

## Jackson Side Dining Chair

Designed with elegant lines, a handwoven seat and finished in fine sanded teak, it's made for discerning dining. Designed to reflect Aotearoa's beauty and endure her elements.

A Grade Teak Outdoor Weave Shadow Grey / White Wash

FRAME

MATERIAL

COLOUR

TEAK is a durable hardwood timber that's been used for boat building and furniture making for centuries, thanks to it's strength and longevity. Teak will survive many years outdoors with little or no structural deterioration thanks to its highly water-resistant quality and natural oils. We carefully select A Grade Teak. REHAU OUTDOOR WEAVE is a premium synthetic weaving material which is UV resistant, weatherproof, temperature resistant, strong, durable, maintenance-free, easy to clean, non-toxic, environmentally friendly, colourfast and scratch-free.