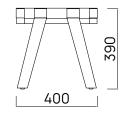

## Jackson Footstool

A contemporary take on traditional weave, the Jackson is the perfect blend of comfort, craftsmanship and style. Pair with the Jackson Easy Chair. Designed to reflect Aotearoa's beauty and endure her elements.