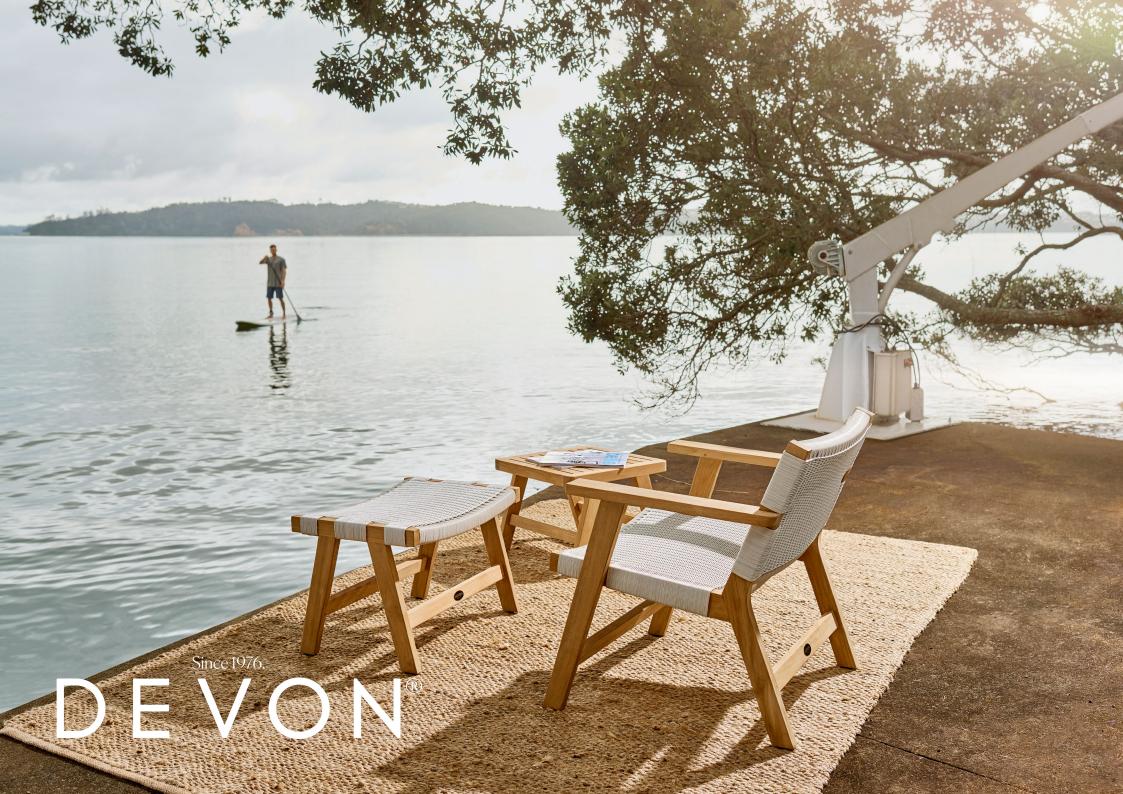

## Jackson Footstool

A contemporary take on traditional weave, the Jackson is the perfect blend of comfort, craftsmanship and style. Pair with the Jackson Easy Chair. Designed to reflect Aotearoa's beauty and endure her elements.