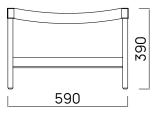

## Jackson Footstool

A contemporary take on traditional weave, the Jackson is the perfect blend of comfort, craftsmanship and style. Pair with the Jackson Easy Chair. Designed to reflect Aotearoa's beauty and endure her elements.