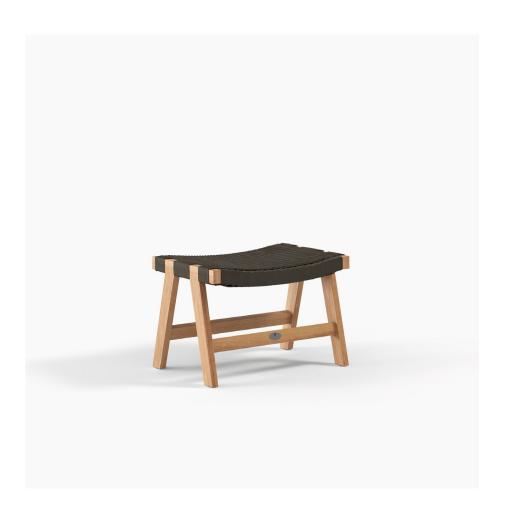

## Jackson Footstool

A contemporary take on traditional weave, the Jackson is the perfect blend of comfort, craftsmanship and style. Pair with the Jackson Easy Chair. Designed to reflect Aotearoa's beauty and endure her elements.

FRAME MATERIAL COLOUR A Grade Teak Outdoor Weave Shadow Grey / White Wash

REHAU OUTDOOR WEAVE is a premium synthetic weaving material which is UV resistant, weatherproof, temperature resistant, strong, durable, maintenance-free, easy to clean, non-toxic, environmentally friendly, colourfast and scratch-free.