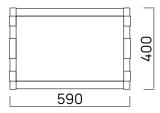

## Jackson Footstool

A contemporary take on traditional weave, the Jackson is the perfect blend of comfort, craftsmanship and style. Pair with the Jackson Easy Chair. Designed to reflect Aotearoa's beauty and endure her elements.

FRAME MATERIAL COLOUR A Grade Teak Outdoor Weave Shadow Grey / White Wash

REHAU OUTDOOR WEAVE is a premium synthetic weaving material which is UV resistant, weatherproof, temperature resistant, strong, durable, maintenance-free, easy to clean, non-toxic, environmentally friendly, colourfast and scratch-free.