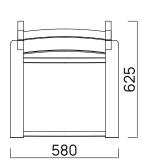

## Jackson Carver Dining Chair

Designed with elegant lines, a handwoven seat and finished in fine sanded teak, it's made for discerning dining. Designed to reflect Aotearoa's beauty and endure her elements.