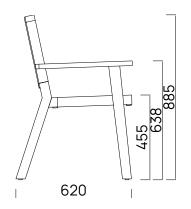

## Jackson Carver Dining Chair

Designed with elegant lines, a handwoven seat and finished in fine sanded teak, it's made for discerning dining. Designed to reflect Aotearoa's beauty and endure her elements.