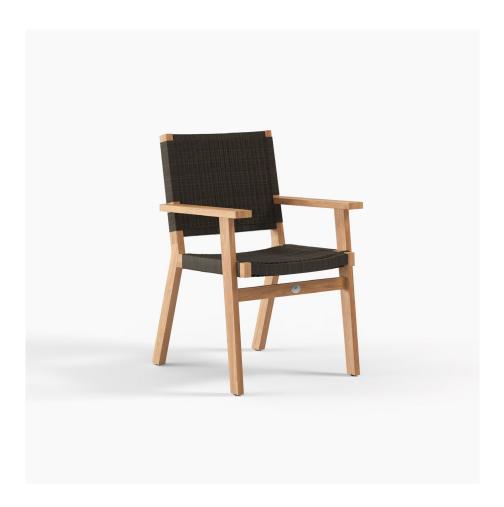

## Jackson Carver Dining Chair

Designed with elegant lines, a handwoven seat and finished in fine sanded teak, it's made for discerning dining. Designed to reflect Aotearoa's beauty and endure her elements.

FRAME MATERIAL COLOUR A Grade Teak Outdoor Weave Shadow Grey / White Wash

TEAK is a durable hardwood timber that's been used for boat building and furniture making for centuries, thanks to it's strength and longevity. Teak will survive many years outdoors with little or no structural deterioration thanks to its highly water-resistant quality and natural oils. We carefully select A Grade Teak.

REHAU OUTDOOR WEAVE is a premium synthetic weaving material which is UV resistant, weatherproof, temperature resistant, strong, durable, maintenance-free, easy to clean, non-toxic, environmentally friendly, colourfast and scratch-free.