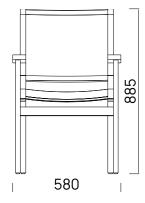

## Jackson Carver Dining Chair

Designed with elegant lines, a handwoven seat and finished in fine sanded teak, it's made for discerning dining. Designed to reflect Aotearoa's beauty and endure her elements.