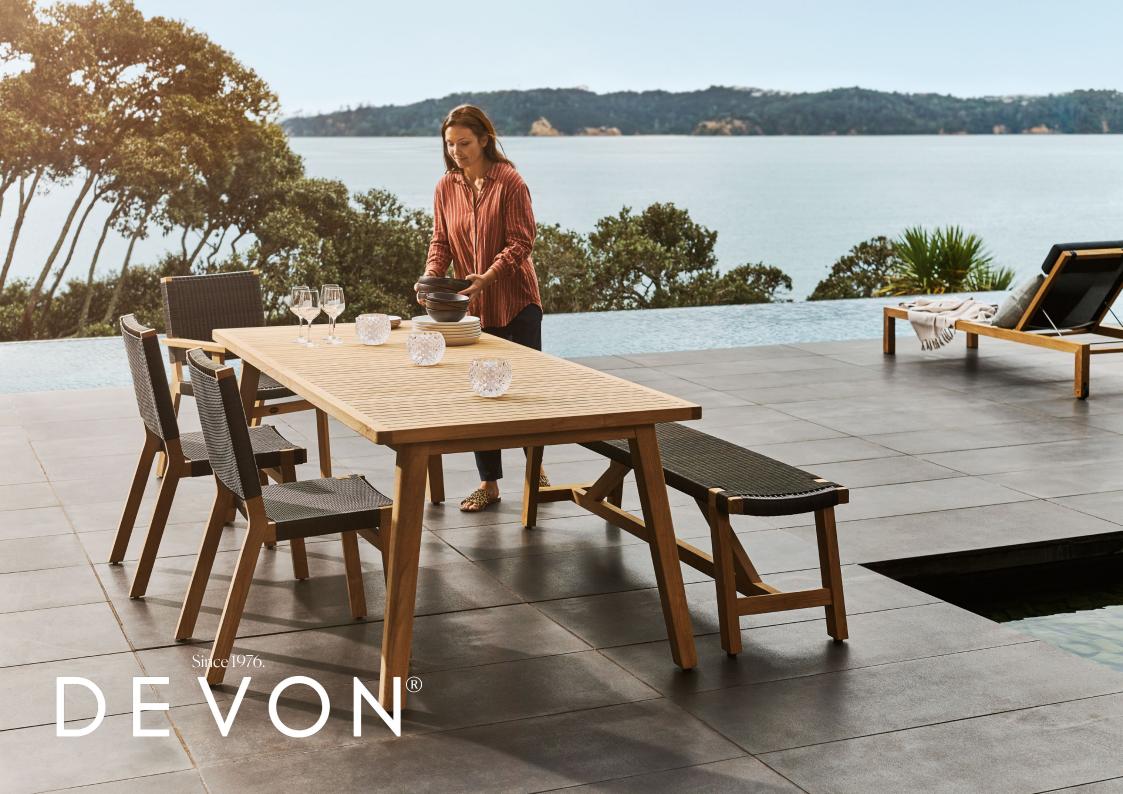

## Jackson Bench / 1400

A contemporary take on traditional weave, the Jackson is the perfect blend of comfort, craftsmanship and style. Pair with any table for discerning dining. Designed to reflect Aotearoa's beauty and endure her elements.

## Jackson Bench / 1800

A contemporary take on traditional weave, the Jackson is the perfect blend of comfort, craftsmanship and style. Pair with any table for discerning dining. Designed to reflect Aotearoa's beauty and endure her elements.