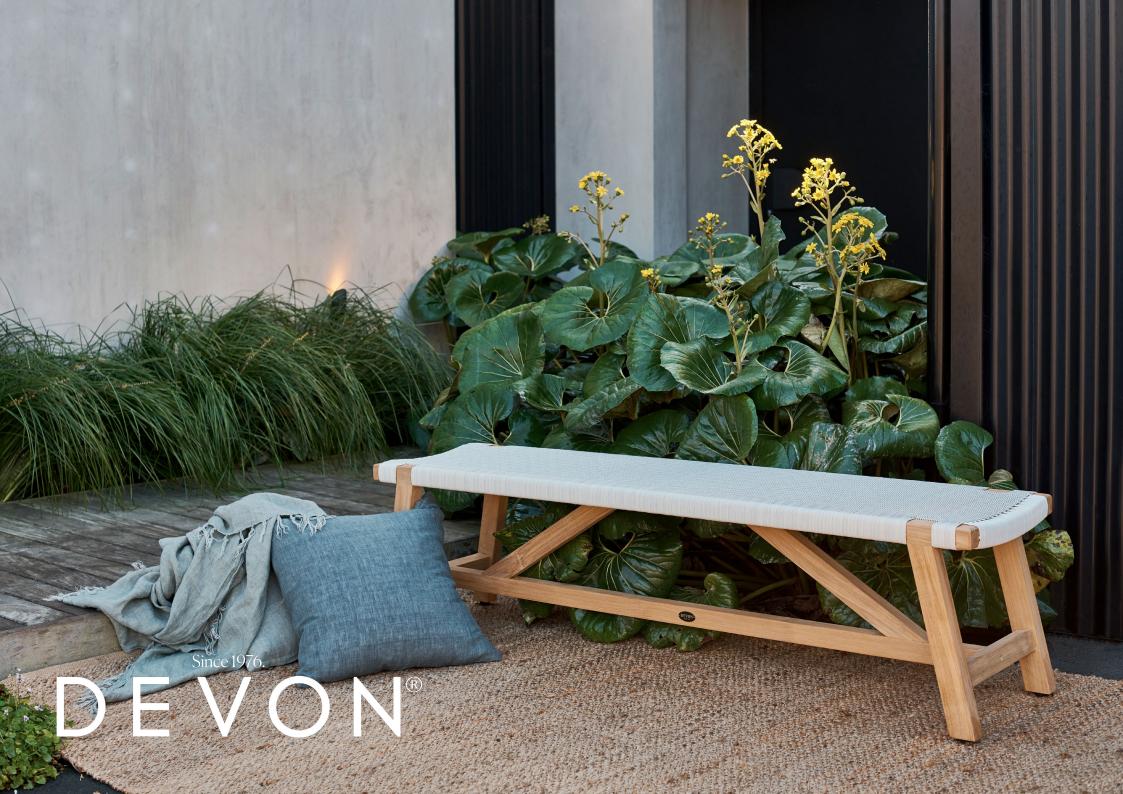

## Jackson Bench / 1400

A contemporary take on traditional weave, the Jackson is the perfect blend of comfort, craftsmanship and style. Pair with any table for discerning dining. Designed to reflect Aotearoa's beauty and endure her elements.