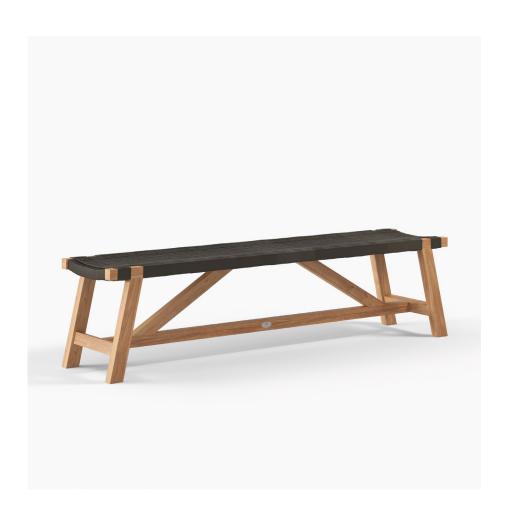

## Jackson Bench / 1400

A contemporary take on traditional weave, the Jackson is the perfect blend of comfort, craftsmanship and style. Pair with any table for discerning dining. Designed to reflect Aotearoa's beauty and endure her elements.

## Jackson Bench / 1800

A contemporary take on traditional weave, the Jackson is the perfect blend of comfort, craftsmanship and style. Pair with any table for discerning dining. Designed to reflect Aotearoa's beauty and endure her elements.