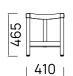

## Jackson Bench / 1800

A contemporary take on traditional weave, the Jackson is the perfect blend of comfort, craftsmanship and style. Pair with any table for discerning dining. Designed to reflect Aotearoa's beauty and endure her elements.