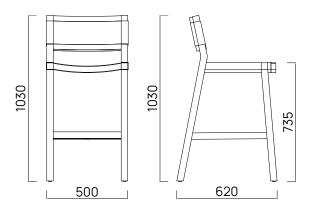

## Jackson Bar Stool

The Jackson Collection features a modern take on traditional weave. Handwoven around a solid teak frame for ultimate comfort, this bar stool will keep you seated for endless happy hours at your backyard bar. Designed to reflect Aotearoa's beauty and endure her elements.