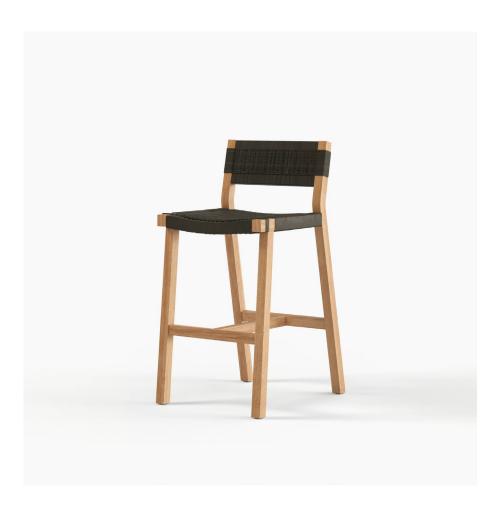

## Jackson Bar Stool

The Jackson Collection features a modern take on traditional weave. Handwoven around a solid teak frame for ultimate comfort, this bar stool will keep you seated for endless happy hours at your backyard bar. Designed to reflect Aotearoa's beauty and endure her elements.

FRAME MATERIAL **COLOUR** 

A Grade Teak Outdoor Weave Shadow Grey / White Wash

REHAU OUTDOOR WEAVE is a premium synthetic weaving material which is UV resistant, weatherproof, temperature resistant, strong, durable, maintenance-free, easy to clean, non-toxic, environmentally friendly, colourfast and scratch-free