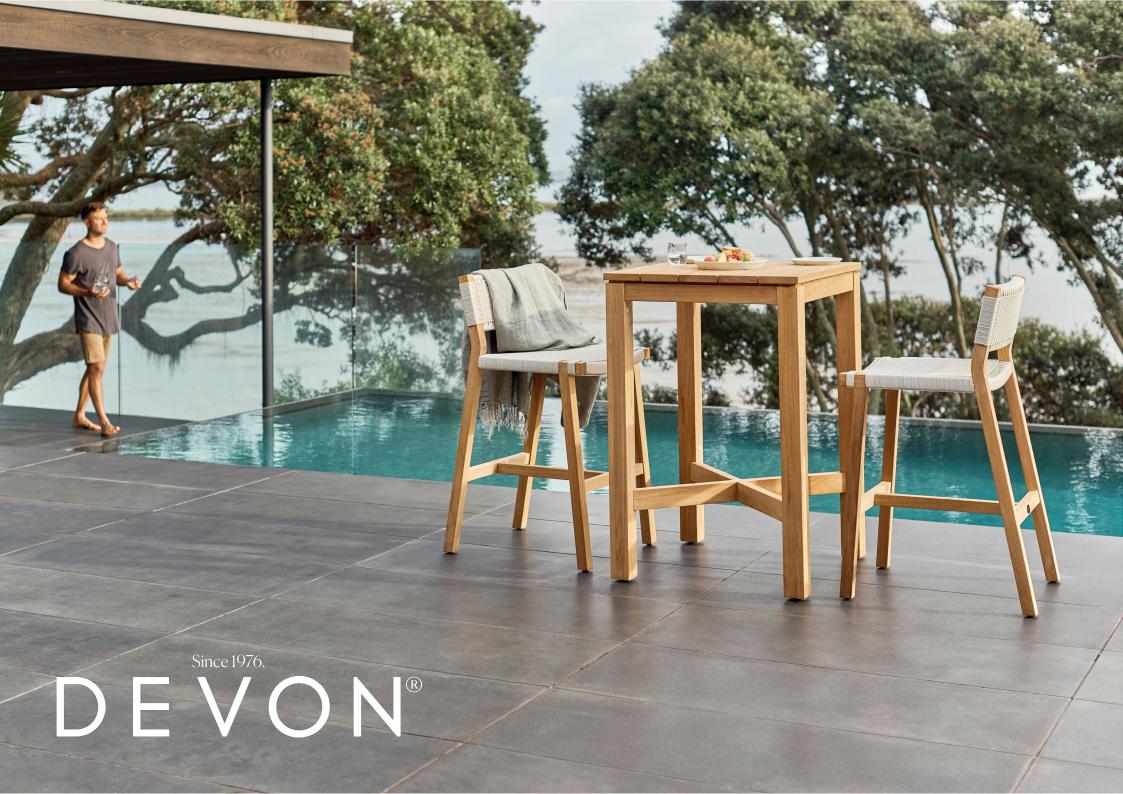

## Jackson Bar Stool

The Jackson Collection features a modern take on traditional weave. Handwoven around a solid teak frame for ultimate comfort, this bar stool will keep you seated for endless happy hours at your backyard bar. Designed to reflect Aotearoa's beauty and endure her elements.