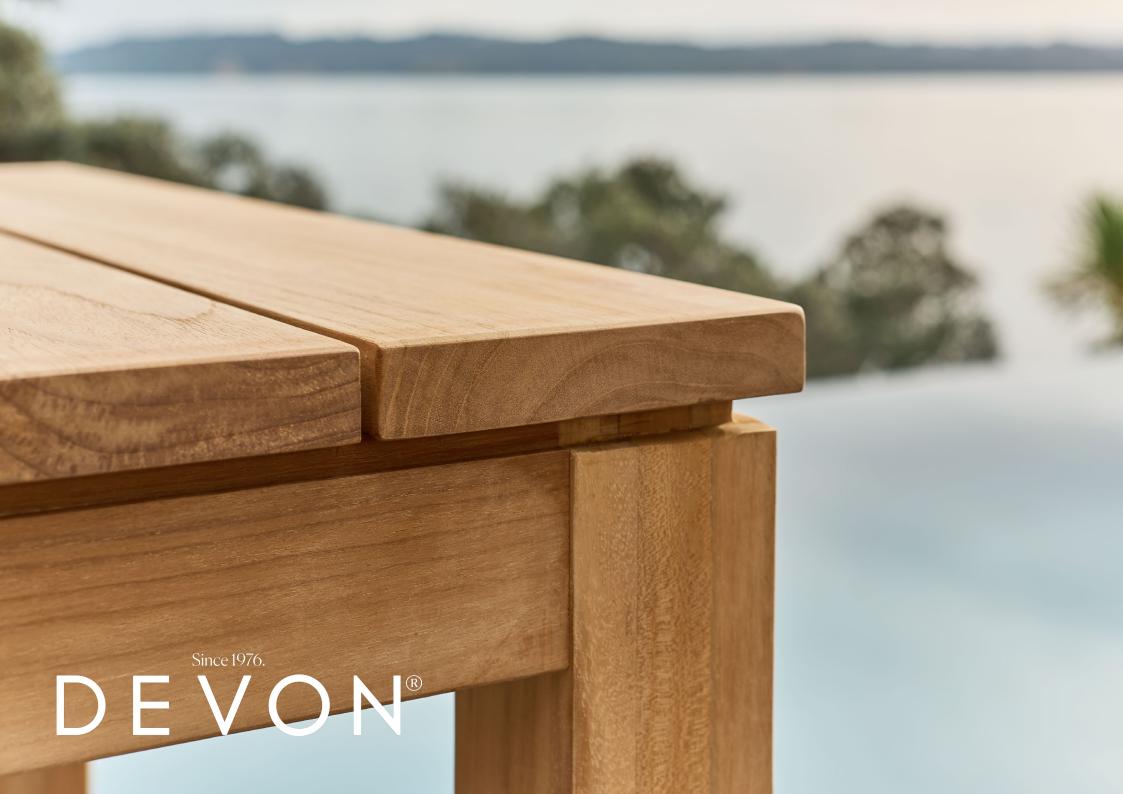

FRAME SEATS

A Grade Teak 2 people

TEAK is a durable hardwood timber that's been used for boat building and furniture making for centuries, thanks to it's strength and longevity. Teak will survive many years outdoors with little or no structural deterioration thanks to its highly water-resistant quality and natural oils. We carefully select A Grade Teak.

FRAME A Grade Teak SEATS 4 people

TEAK is a durable hardwood timber that's been used for boat building and furniture making for centuries, thanks to it's strength and longevity. Teak will survive many years outdoors with little or no structural deterioration thanks to its highly water-resistant quality and natural oils. We carefully select A Grade Teak.