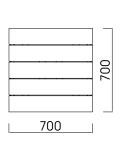

## Haast Bar Leaner/700

The Haast Bar tables creates a stylish and casual setting and will open up any small outdoor space. Made from premium solid teak, the Haast is guaranteed to withstand whatever your guests or mother nature throws at it. Designed to reflect Aotearoa's beauty and endure her elements.

FRAME SEATS

A Grade Teak 2 people

TEAK is a durable hardwood timber that's been used for boat building and furniture making for centuries, thanks to it's strength and longevity. Teak will survive many years outdoors with little or no structural deterioration thanks to its highly water-resistant quality and natural oils. We carefully select A Grade Teak.