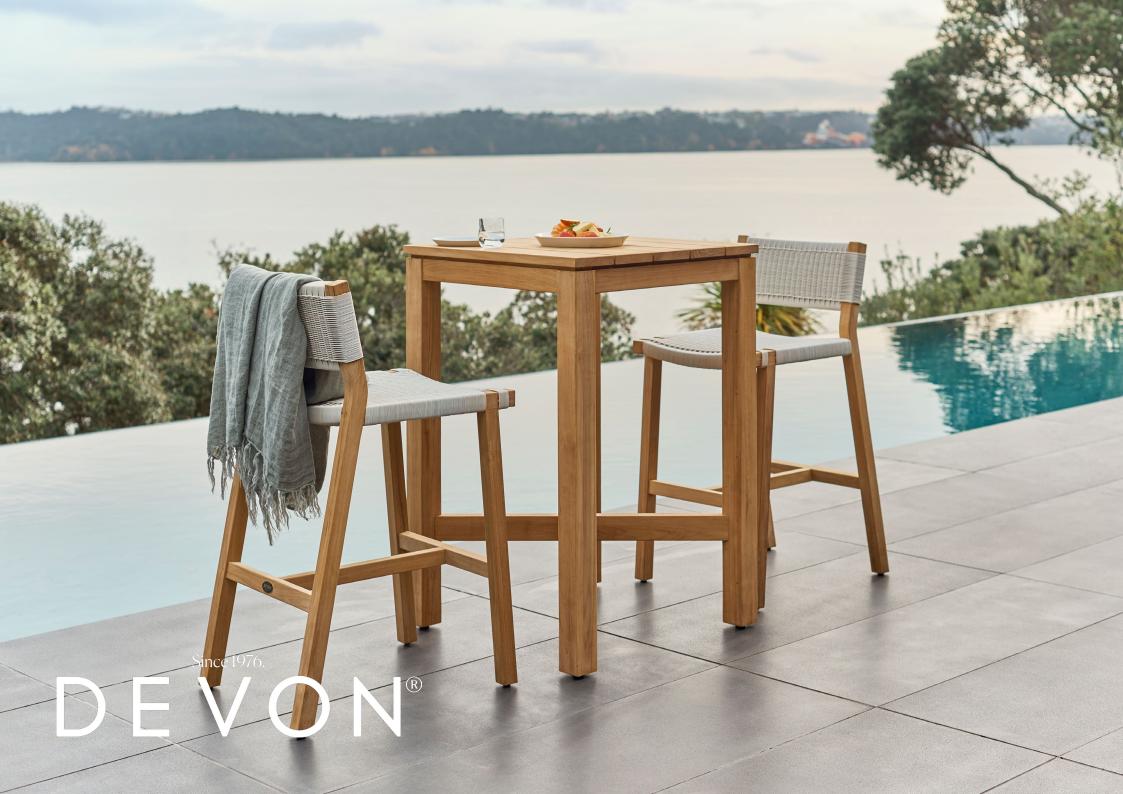

## Haast Bar Leaner/700

The Haast Bar tables creates a stylish and casual setting and will open up any small outdoor space. Made from premium solid teak, the Haast is guaranteed to withstand whatever your guests or mother nature throws at it. Designed to reflect Aotearoa's beauty and endure her elements.

FRAME SEATS

A Grade Teak 2 people

TEAK is a durable hardwood timber that's been used for boat building and furniture making for centuries, thanks to it's strength and longevity. Teak will survive many years outdoors with little or no structural deterioration thanks to its highly water-resistant quality and natural oils. We carefully select A Grade Teak.