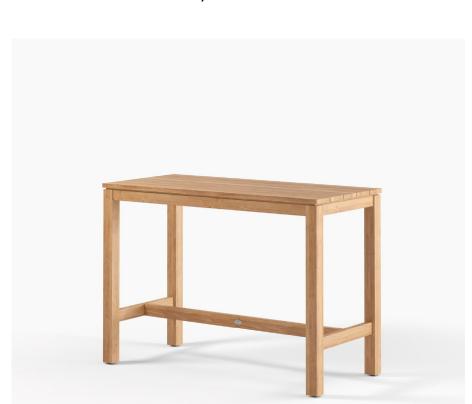

## Haast Bar Leaner / 1500

The Haast Bar tables creates a stylish and casual setting and will open up any small outdoor space. Made from premium solid teak, the Haast is guaranteed to withstand whatever your guests or mother nature throws at it. Designed to reflect Aotearoa's beauty and endure her elements.

FRAME A Grade Teak SEATS 4 people

TEAK is a durable hardwood timber that's been used for boat building and furniture making for centuries, thanks to it's strength and longevity. Teak will survive many years outdoors with little or no structural deterioration thanks to its highly water-resistant quality and natural oils. We carefully select A Grade Teak.