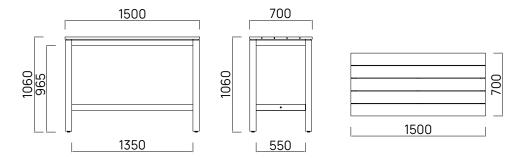

## Haast Bar Leaner / 1500

The Haast Bar tables creates a stylish and casual setting and will open up any small outdoor space. Made from premium solid teak, the Haast is guaranteed to withstand whatever your guests or mother nature throws at it. Designed to reflect Aotearoa's beauty and endure her elements.

FRAME A Grade Teak SEATS 4 people

TEAK is a durable hardwood timber that's been used for boat building and furniture making for centuries, thanks to it's strength and longevity. Teak will survive many years outdoors with little or no structural deterioration thanks to its highly water-resistant quality and natural oils. We carefully select A Grade Teak.