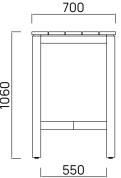

## Haast Bar Leaner / 1500

The Haast Bar tables creates a stylish and casual setting and will open up any small outdoor space. Made from premium solid teak, the Haast is guaranteed to withstand whatever your guests or mother nature throws at it. Designed to reflect Aotearoa's beauty and endure her elements.

FRAME A Grade Teak SEATS 4 people

TEAK is a durable hardwood timber that's been used for boat building and furniture making for centuries, thanks to it's strength and longevity. Teak will survive many years outdoors with little or no structural deterioration thanks to its highly water-resistant quality and natural oils. We carefully select A Grade Teak.