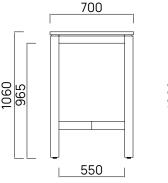

## Haast Bar Leaner/700

The Haast Bar tables creates a stylish and casual setting and will open up any small outdoor space. Made from premium solid teak, the Haast is guaranteed to withstand whatever your guests or mother nature throws at it. Designed to reflect Aotearoa's beauty and endure her elements.

FRAME SEATS

A Grade Teak 2 people

TEAK is a durable hardwood timber that's been used for boat building and furniture making for centuries, thanks to it's strength and longevity. Teak will survive many years outdoors with little or no structural deterioration thanks to its highly water-resistant quality and natural oils. We carefully select A Grade Teak.