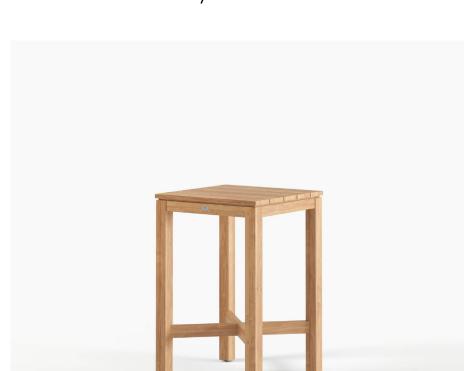

## Haast Bar Leaner/700

The Haast Bar tables creates a stylish and casual setting and will open up any small outdoor space. Made from premium solid teak, the Haast is guaranteed to withstand whatever your guests or mother nature throws at it. Designed to reflect Aotearoa's beauty and endure her elements.

FRAME SEATS

A Grade Teak 2 people

TEAK is a durable hardwood timber that's been used for boat building and furniture making for centuries, thanks to it's strength and longevity. Teak will survive many years outdoors with little or no structural deterioration thanks to its highly water-resistant quality and natural oils. We carefully select A Grade Teak.