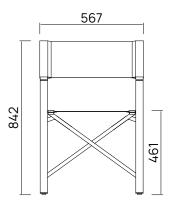

## Burling Captains Dining Chair

The unique Burling Captains Chair is a must-have for any contemporary dining experience and truly embodies the relaxed coastal look. The contrast of teak and stainless detailing gives flair, while the premium Batyline mesh fabric works to enhance breathability and of course, your relaxation.