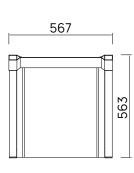

## Burling Captains Dining Chair

The unique Burling Captains Chair is a must-have for any contemporary dining experience and truly embodies the relaxed coastal look. The contrast of teak and stainless detailing gives flair, while the premium Batyline mesh fabric works to enhance breathability and of course, your relaxation.