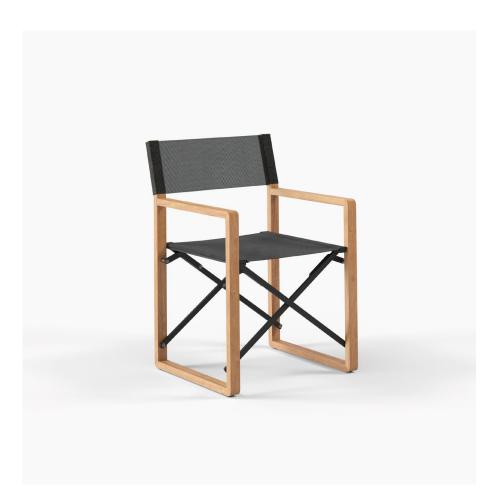

## Burling Captains Dining Chair

The unique Burling Captains Chair is a must-have for any contemporary dining experience and truly embodies the relaxed coastal look. The contrast of teak and stainless detailing gives flair, while the premium Batyline mesh fabric works to enhance breathability and of course, your relaxation.

FRAME MATERIAL COLOUR

A Grade Teak / Natural or Black Stained Outdoor Batyline Mesh Ebony / Snow / Yucca

TEAK is a durable hardwood timber that's been used for boat building and furniture making for centuries, thanks to it's strength and longevity. Teak will survive many years outdoors with little or no structural deterioration thanks to its highly water-resistant quality and natural oils. We carefully select A Grade Teak.

BATYLINE MESH is designed specifically for the outdoors. It is a fully recyclable product comprised of woven polyester fibers and coated with PVC to create an extremely stretch and tear-resistant fabric. It is UV light and mildew resistant, ensuring it survives in NZ's harsh climate.