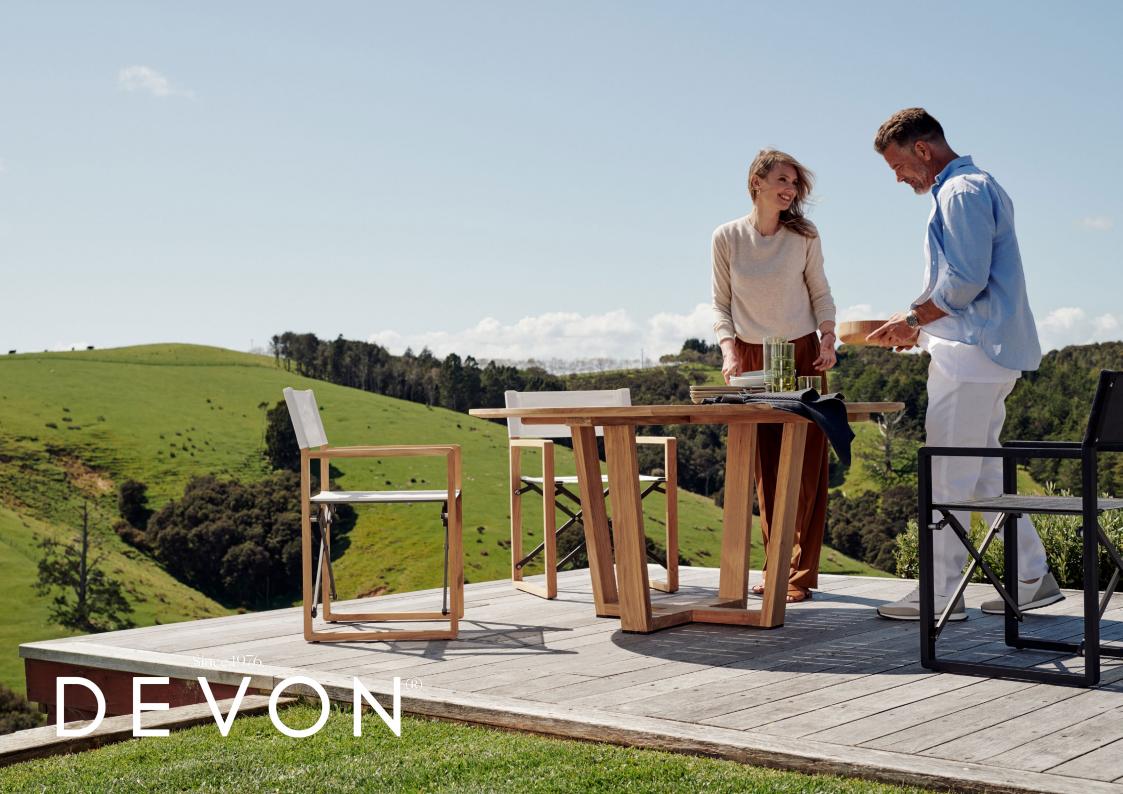

## Burling Captains Dining Chair

The unique Burling Captains Chair is a must-have for any contemporary dining experience and truly embodies the relaxed coastal look. The contrast of teak and stainless detailing gives flair, while the premium Batyline mesh fabric works to enhance breathability and of course, your relaxation.

FRAME MATERIAL COLOUR

A Grade Teak / Natural or Black Stained Outdoor Batyline Mesh Ebony / Snow / Yucca

TEAK is a durable hardwood timber that's been used for boat building and furniture making for centuries, thanks to it's strength and longevity. Teak will survive many years outdoors with little or no structural deterioration thanks to its highly water-resistant quality and natural oils. We carefully select A Grade Teak.

BATYLINE MESH is designed specifically for the outdoors. It is a fully recyclable product comprised of woven polyester fibers and coated with PVC to create an extremely stretch and tear-resistant fabric. It is UV light and mildew resistant, ensuring it survives in NZ's harsh climate.