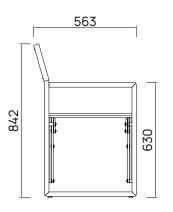

## Burling Captains Dining Chair

The unique Burling Captains Chair is a must-have for any contemporary dining experience and truly embodies the relaxed coastal look. The contrast of teak and stainless detailing gives flair, while the premium Batyline mesh fabric works to enhance breathability and of course, your relaxation.