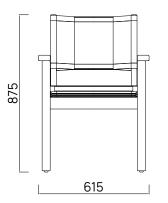

## Blake Carver Dining Chair

Bring classic comfort to your outdoor space with our Blake Chairs. Good design never ages, which is true for the Blake which has been loved for decades, due to it's solid teak frame and comfortable fabric sling seat. Designed to reflect Aotearoa's beauty and endure her elements.

FRAME MATERIAL COLOUR

A Grade Teak Solution Dyed Acrylic Fabric Black / Latte / Steel

TEAK is a durable hardwood timber that's been used for boat building and furniture making for centuries, thanks to it's strength and longevity. Teak will survive many years outdoors with little or no structural deterioration thanks to its highly water-resistant quality and natural oils. We carefully select A Grade Teak.