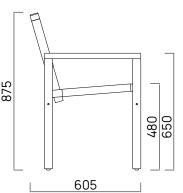

## Blake Carver Dining Chair

Bring classic comfort to your outdoor space with our Blake Chairs. Good design never ages, which is true for the Blake which has been loved for decades, due to it's solid teak frame and comfortable fabric sling seat. Designed to reflect Aotearoa's beauty and endure her elements.

FRAME MATERIAL COLOUR

A Grade Teak Solution Dyed Acrylic Fabric Black / Latte / Steel

TEAK is a durable hardwood timber that's been used for boat building and furniture making for centuries, thanks to it's strength and longevity. Teak will survive many years outdoors with little or no structural deterioration thanks to its highly water-resistant quality and natural oils. We carefully select A Grade Teak.