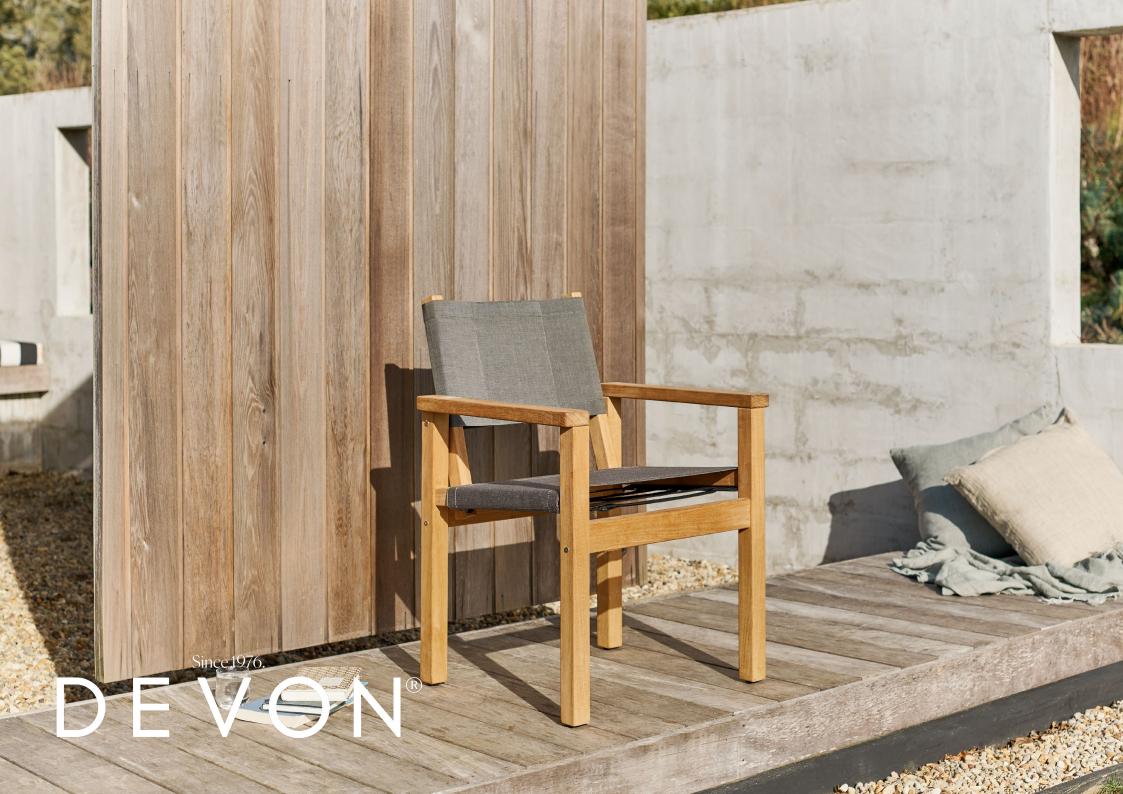

## Blake Carver Dining Chair

Bring classic comfort to your outdoor space with our Blake Chairs. Good design never ages, which is true for the Blake which has been loved for decades, due to it's solid teak frame and comfortable fabric sling seat. Designed to reflect Aotearoa's beauty and endure her elements.

FRAME MATERIAL COLOUR

A Grade Teak Solution Dyed Acrylic Fabric Black / Latte / Steel

TEAK is a durable hardwood timber that's been used for boat building and furniture making for centuries, thanks to it's strength and longevity. Teak will survive many years outdoors with little or no structural deterioration thanks to its highly water-resistant quality and natural oils. We carefully select A Grade Teak.

SOLUTION DYED ACRYLIC FABRIC is a durable, highperformance synthetic fabric made by adding coloured dye to the acrylic fibers. This makes it one of the most fade resistant fabrics, ideal for harsh UV rays. It's also mildrew resistant, highly durable, and soft to touch.