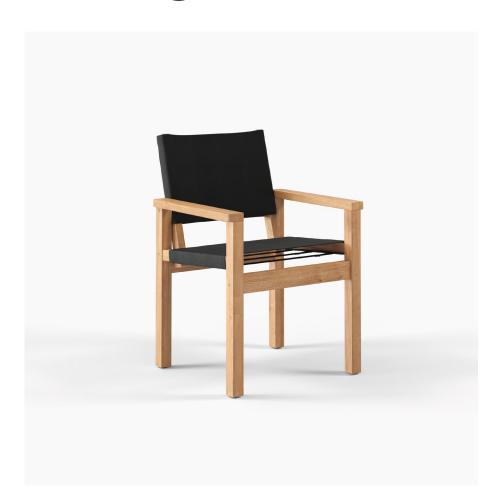

## Blake Carver Dining Chair

Bring classic comfort to your outdoor space with our Blake Chairs. Good design never ages, which is true for the Blake which has been loved for decades, due to it's solid teak frame and comfortable fabric sling seat. Designed to reflect Aotearoa's beauty and endure her elements.

FRAME MATERIAL COLOUR

A Grade Teak Solution Dyed Acrylic Fabric Black / Latte / Steel

TEAK is a durable hardwood timber that's been used for boat building and furniture making for centuries, thanks to it's strength and longevity. Teak will survive many years outdoors with little or no structural deterioration thanks to its highly water-resistant quality and natural oils. We carefully select A Grade Teak.

SOLUTION DYED ACRYLIC FABRIC is a durable, highperformance synthetic fabric made by adding coloured dye to the acrylic fibers. This makes it one of the most fade resistant fabrics, ideal for harsh UV rays. It's also mildrew resistant, highly durable, and soft to touch.