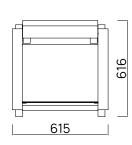

## Barker Carver Dining Chair

Our most popular dining chair, the Barker Chair is simple yet stylish. With a generously cushioned seat and rounded armrests, this chair embodies the very essence of comfort, ideal for creating an inviting outdoor dining space. Designed to reflect Aotearoa's beauty and endure her elements.