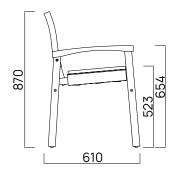

## Barker Carver Dining Chair

Our most popular dining chair, the Barker Chair is simple yet stylish. With a generously cushioned seat and rounded armrests, this chair embodies the very essence of comfort, ideal for creating an inviting outdoor dining space. Designed to reflect Aotearoa's beauty and endure her elements.