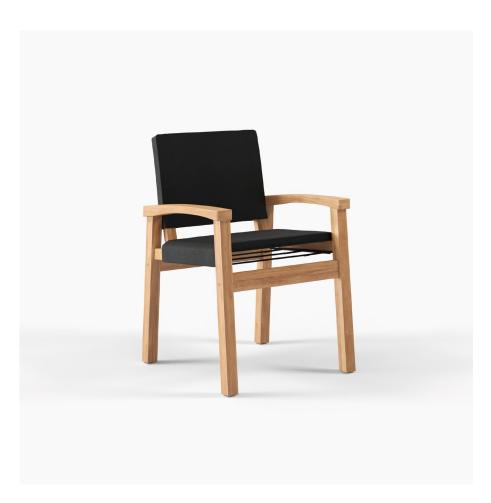

## Barker Carver Dining Chair

Our most popular dining chair, the Barker Chair is simple yet stylish. With a generously cushioned seat and rounded armrests, this chair embodies the very essence of comfort, ideal for creating an inviting outdoor dining space. Designed to reflect Aotearoa's beauty and endure her elements.

FRAME MATERIAL COLOUR A Grade Teak Solution Dyed Acrylic Fabric Black / Latte / Steel

TEAK is a durable hardwood timber that's been used for boat building and furniture making for centuries, thanks to it's strength and longevity. Teak will survive many years outdoors with little or no structural deterioration thanks to its highly water-resistant quality and natural oils. We carefully select A Grade Teak.

SOLUTION DYED ACRYLIC FABRIC is a durable, high-performance synthetic fabric made by adding coloured dye to the acrylic fibers. This makes it one of the most fade resistant fabrics, ideal for harsh UV rays. It's also mildrew resistant, highly durable, and soft to touch.