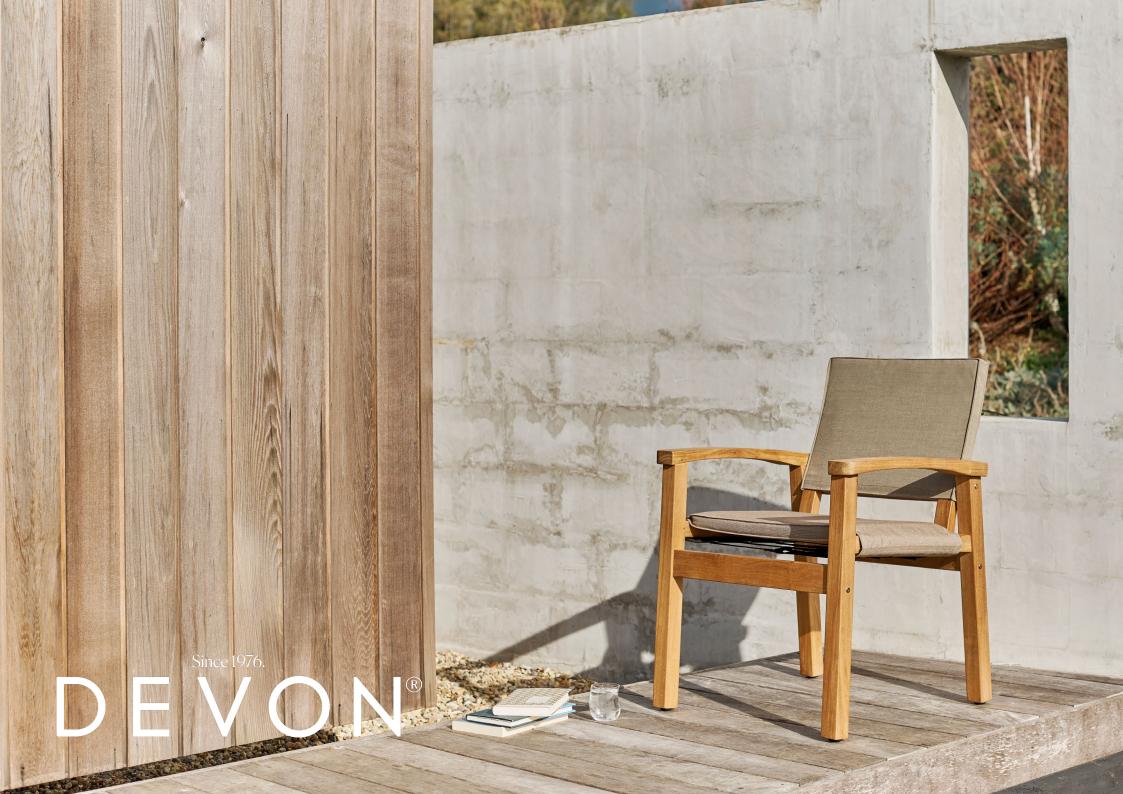

## Barker Carver Dining Chair

Our most popular dining chair, the Barker Chair is simple yet stylish. With a generously cushioned seat and rounded armrests, this chair embodies the very essence of comfort, ideal for creating an inviting outdoor dining space. Designed to reflect Aotearoa's beauty and endure her elements.