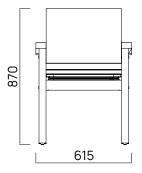

## Barker Carver Dining Chair

Our most popular dining chair, the Barker Chair is simple yet stylish. With a generously cushioned seat and rounded armrests, this chair embodies the very essence of comfort, ideal for creating an inviting outdoor dining space. Designed to reflect Aotearoa's beauty and endure her elements.